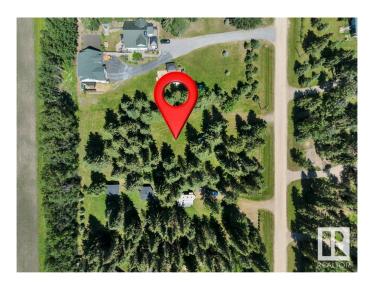

# \$120,000 - 30 62036 Twp Road 462, Rural Wetaskiwin County

MLS® #E4442685

## \$120,000

0 Bedroom, 0.00 Bathroom, Rural on 0.84 Acres

Highland Spruce Estate, Rural Wetaskiwin County, AB

Located in the desirable Highlands Spruce Estates, this beautiful lot is just a short walk to Buck Lake and backs onto scenic farmland, offering a setting with stunning natural views. Services already in place include a drilled well, holding tank, and power. Whether you're planning a full-time residence or a weekend retreat, this property offers excellent potential in a sought-after location.

# **Community Information**

Address 30 62036 Twp Road 462
Area Rural Wetaskiwin County
Subdivision Highland Spruce Estate
City Rural Wetaskiwin County

County ALBERTA

Province AB

Postal Code T0C 0T0