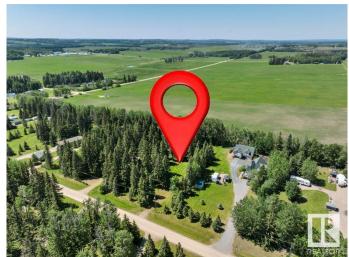

# \$120,000 - 30 62036 Twp Road 462, Rural Wetaskiwin County

MLS® #E4442685

## \$120,000

0 Bedroom, 0.00 Bathroom, Rural on 0.84 Acres

Highland Spruce Estate, Rural Wetaskiwin County, AB

Located in the desirable Highlands Spruce Estates, this beautiful lot is just a short walk to Buck Lake and backs onto scenic farmland, offering a setting with stunning natural views. Services already in place include a drilled well, holding tank, and power. Whether you're planning a full-time residence or a weekend retreat, this property offers excellent potential in a sought-after location.

# **Community Information**

Address 30 62036 Twp Road 462
Area Rural Wetaskiwin County
Subdivision Highland Spruce Estate
City Rural Wetaskiwin County

County ALBERTA

Province AB

Postal Code T0C 0T0