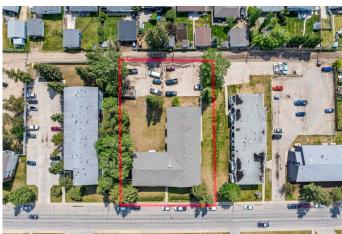

# \$2,750,000 - 13 Sunset Boulevard, Whitecourt Airport

MLS® #E4442658

## \$2,750,000

0 Bedroom, 0.00 Bathroom, Multi-Family Commercial on 0.00 Acres

Whitecourt Airport, Whitecourt Airport, AB

A rare opportunity to acquire a fully stabilized, professionally managed 21-unit apartment building in the heart of Whitecourt. Just steps from schools and the hospital, this high-demand asset boasts 100% occupancy with and an active waitlist. 20 spacious 2-bed/1-bath units + 1 well-designed bachelor suite. Fully renovated common areas: new flooring, fresh paint, LED lighting, updated laundry w/ new bathroom for tenant comfort, and modern emergency systems. Select unit updates to enhance retention. An ideal turnkey investment.

PERTY LINES ARE ROUGH ESTIMATIONS AND NOT SURVEY ACCURA

Built in 1967