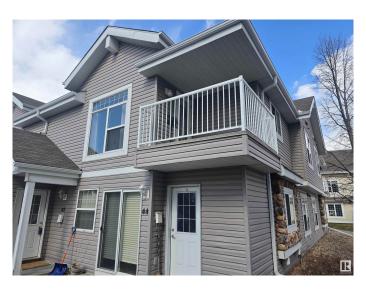

# \$200,000 - 48 150 Edwards Drive, Edmonton

MLS® #E4442635

## \$200,000

2 Bedroom, 1.00 Bathroom, 772 sqft Condo / Townhouse on 0.00 Acres

Ellerslie, Edmonton, AB

Beautiful Condo with Green Views, Vaulted Ceilings & Stylish Finishes This bright and spacious 2-bedroom condo offers comfort, style, and an unbeatable location. Enjoy peaceful green space views from your large private balcony, soaring vaulted ceilings, and beautiful windows that flood the home with natural light. The spacious kitchen features rich maple cabinets, all appliances, and plenty of counter spaceâ€"perfect for cooking and entertaining. You'll love the large bathroom with a deep soaker tub, heated floors, and the convenience of in-suite laundry. A generous primary bedroom and one included parking stall complete this exceptional home.

# of Stories 1
Stories 1

Has Basement Yes
Basement None

**Exterior** 

Exterior Wood, Stone, Vinyl

Exterior Features Backs Onto Park/Trees, Golf Nearby, Playground Nearby, Public

Swimming Pool, Public Transportation, Schools, Shopping Nearby