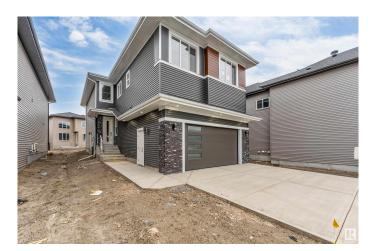

# \$699,900 - 6223 18 Street Street, Rural Leduc County

MLS® #E4442538

### \$699,900

5 Bedroom, 4.00 Bathroom, 2,676 sqft Rural on 0.11 Acres

Irvine Creek, Rural Leduc County, AB

Welcome to the home of your dreams. Crafted with love and attention to detail, this beautiful property features 5 spacious bedrooms, a den and 4 luxurious bathrooms. Every inch of the home has been fully upgraded, showcasing 9-foot ceilings across all three levels. The custom kitchen has been thoughtfully extended, complete with a separate spice kitchen for added convenience. The living room boasts a stunning open-to-above design, creating a bright and airy atmosphere. A well-equipped laundry room with a sink adds practicality to this elegant space. This home is ideal for a growing family, offering both style and functionality at every turn.