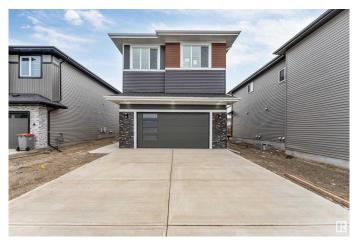

# \$699,900 - 6223 18 Street Street, Rural Leduc County

MLS® #E4442538

### \$699,900

5 Bedroom, 4.00 Bathroom, 2,676 sqft Rural on 0.11 Acres

Irvine Creek, Rural Leduc County, AB

Welcome to the home of your dreams. Crafted with love and attention to detail, this beautiful property features 5 spacious bedrooms, a den and 4 luxurious bathrooms. Every inch of the home has been fully upgraded, showcasing 9-foot ceilings across all three levels. The custom kitchen has been thoughtfully extended, complete with a separate spice kitchen for added convenience. The living room boasts a stunning open-to-above design, creating a bright and airy atmosphere. A well-equipped laundry room with a sink adds practicality to this elegant space. This home is ideal for a growing family, offering both style and functionality at every turn.