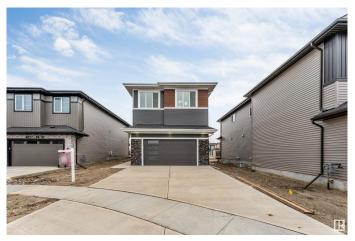

# \$699,900 - 6223 18 Street Street, Rural Leduc County

MLS® #E4442538

### \$699,900

5 Bedroom, 4.00 Bathroom, 2,676 sqft Rural on 0.11 Acres

Irvine Creek, Rural Leduc County, AB

Welcome to the home of your dreams. Crafted with love and attention to detail, this beautiful property features 5 spacious bedrooms, a den and 4 luxurious bathrooms. Every inch of the home has been fully upgraded, showcasing 9-foot ceilings across all three levels. The custom kitchen has been thoughtfully extended, complete with a separate spice kitchen for added convenience. The living room boasts a stunning open-to-above design, creating a bright and airy atmosphere. A well-equipped laundry room with a sink adds practicality to this elegant space. This home is ideal for a growing family, offering both style and functionality at every turn.