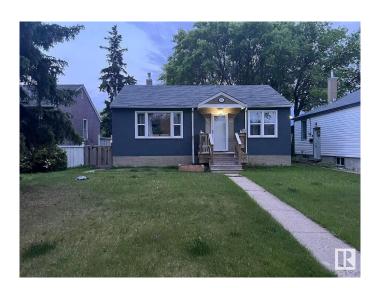

# \$439,000 - 8151 79 Avenue, Edmonton

MLS® #E4442523

### \$439,000

2 Bedroom, 1.00 Bathroom, 809 sqft Single Family on 0.00 Acres

King Edward Park, Edmonton, AB

Investors Alert! BUY AND HOLD! BUY AND **BUILD! KING EDWARD PARK** OPPORTUNITY TO RENT WHILE YOU PLAN YOUR INVESTING HOME! Just down the road from the BONNIE DOON LRT that is only 11 MIN WALKING distance. This little bungalow offers upgraded R50 insulation, newer front porch, electric fireplace, shingles are 17 years old, Furnace (2008), all but one of the windows is newer. Newer pressure treated fences around the entire backyard. Parking tent for one car in the back and plenty of free street parking. More than enough space to put up a garage. Steps to public transportation. Beautiful location on a beautiful tree-lined street! Lot size is 42 X 130.