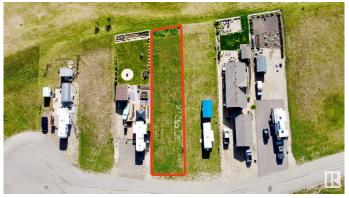

## \$89,000

0 Bedroom, 0.00 Bathroom, Rural on 0.16 Acres

Dorchester Ranch, Rural Wetaskiwin County, AB

Discover Cavalo Ridge! This ready to go lot in the Cavalo Ridge RV Resort alongside the 8Th fairway where you have stunning views of the Dorchester Ranch golf course and its majestic Battle River Valey. Hop in your cart in the morning with your coffee and start your day with a round of golf. This lot offers ample space, perfect for accommodating your RV, park model, or even a modular home with garage if your needs suite. The community also has municipal sewer and water so need to worry about driling wels and septic tanks PLUS no strata or condo fees. Less than 6 kms on pavement to The Vilage at Pigeon Lake that host's some of the area's best shopping, restaurants, spa and golf courses.

## **Community Information**

Address 649 454029 Rng Rd 11

Area Rural Wetaskiwin County

Subdivision Dorchester Ranch

City Rural Wetaskiwin County

County ALBERTA

Province AB

Postal Code T0C 2V0