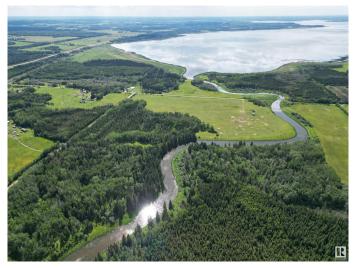

#### \$350,000

0 Bedroom, 0.00 Bathroom, Rural on 135.85 Acres

None, Rural Yellowhead, AB

136 acres of lush, riverfront property. Located on the edge of Wildwood, close to many amenities. The Lobstick River runs through this gorgeous lot.

Exterior Features Fenced, Private Setting, River View, Schools, Shopping Nearby, Treed Lot