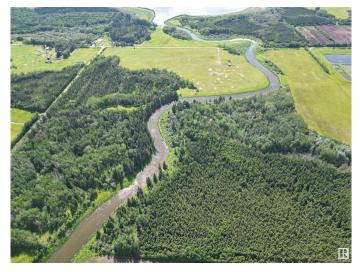

#### \$350,000

0 Bedroom, 0.00 Bathroom, Rural on 135.85 Acres

None, Rural Yellowhead, AB

136 acres of lush, riverfront property. Located on the edge of Wildwood, close to many amenities. The Lobstick River runs through this gorgeous lot.

Exterior Features Fenced, Private Setting, River View, Schools, Shopping Nearby, Treed Lot