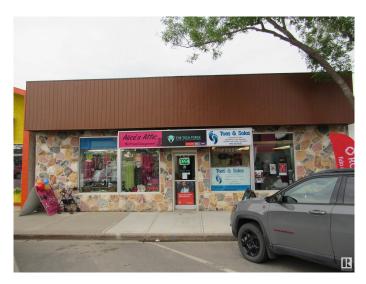

#### \$424,900

0 Bedroom, 0.00 Bathroom, Retail on 0.00 Acres

Barrhead, Barrhead, AB

Mainstreet commercial property with multiple occupied storefronts as well as full residential quarters at back of property. The options here are endless!! Utilize the property as is and live in the residence while continuing to rent out all of the front spaces, rent out the entire building or reimagine the rear space into an additional commercial space. Mainstreet exposure is a wonderful asset for any business!

### Exterior

| Exterior     | Mixed, Stone, Stucco, Block |
|--------------|-----------------------------|
| Roof         | Flat Roof                   |
| Construction | Mixed, Stone, Stucco, Block |