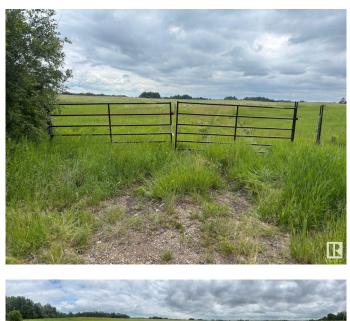

## \$499,000

0 Bedroom, 0.00 Bathroom, Rural on 59.21 Acres

Lac Ste Anne, Rural Lac Ste. Anne County, AB

A Rare Opportunity Near Edmonton – appx 60 Acres of Scenic Land! If you're searching for land within an hour of Edmonton, this could be the perfect fit. Spanning nearly 60 acres, the property includes approximately 15 acres of open pasture and 45 acres of fertile farmlandâ€"offering endless potential for hobby farming, recreation, or a future homesite. The land is already equipped with a water well, two tranquil ponds, and a creek that flows through the property. Outdoor enthusiasts will love being just a short walk from Majeau Lake, known for year-round fishing (including Northern Pike) and hunting. Golf lovers can unwind at Rich Valley Golf Course, located nearby with stunning views of the lake and rolling hills. Conveniently situated about 15 minutes from Alberta Beach and the charming town of Onoway, you'll enjoy the perfect balance of peaceful rural living with access to everyday amenities.

## Exterior

Exterior Features Private Setting, Recreation Use