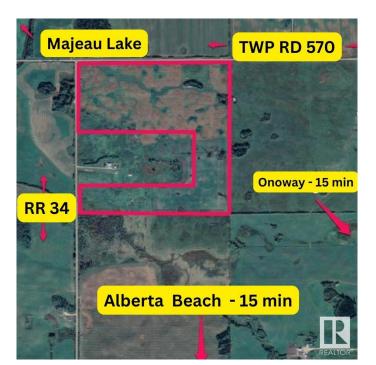

## \$499,000

0 Bedroom, 0.00 Bathroom, Rural on 59.21 Acres

Lac Ste Anne, Rural Lac Ste. Anne County, AB

A Rare Opportunity Near Edmonton – appx 60 Acres of Scenic Land! If you're searching for land within an hour of Edmonton, this could be the perfect fit. Spanning nearly 60 acres, the property includes approximately 15 acres of open pasture and 45 acres of fertile farmlandâ€"offering endless potential for hobby farming, recreation, or a future homesite. The land is already equipped with a water well, two tranquil ponds, and a creek that flows through the property. Outdoor enthusiasts will love being just a short walk from Majeau Lake, known for year-round fishing (including Northern Pike) and hunting. Golf lovers can unwind at Rich Valley Golf Course, located nearby with stunning views of the lake and rolling hills. Conveniently situated about 15 minutes from Alberta Beach and the charming town of Onoway, you'll enjoy the perfect balance of peaceful rural living with access to everyday amenities.