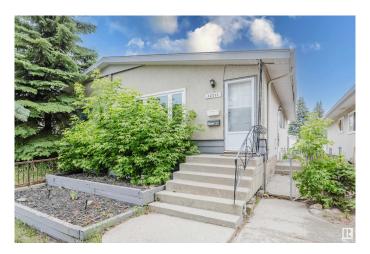

# \$339,900 - 12711 90 Street, Edmonton

MLS® #E4442349

# \$339,900

4 Bedroom, 2.00 Bathroom, 926 sqft Single Family on 0.00 Acres

Killarney, Edmonton, AB

Looking for an INVESTMENT or a MORTGAGE HELPER that actually CASH FLOWS under \$350K? This LEGAL SUITED BUNGALOW is ready for action and full of potential. Whether you're starting out or growing your portfolio, this is a SMART MOVE. Each Unit has its OWN ENTRANCE, LAUNDRY, and FULL KITCHENâ€"including DISHWASHERS and all the major appliances. The PRIMARY BEDROOM upstairs is HUGE and opens right onto the BACK DECK. Downstairs has been UPDATED with fresh finishes and a layout that makes sense. There's a DOUBLE PARKING PAD in the back plus street parking out front. HALF THE WINDOWS are already upgraded and it's available for QUICK POSSESSION. Live in one, rent the otherâ€"or rent both. Either way, this place WORKS.

#### **Exterior**

Exterior Wood, Stucco

Exterior Features Playground Nearby, Public Transportation, Schools, Shopping Nearby

Roof Asphalt Shingles

Construction Wood, Stucco

Foundation Concrete Perimeter