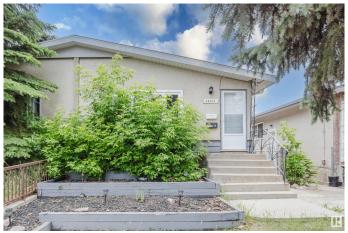

# \$339,900 - 12711 90 Street, Edmonton

MLS® #E4442349

# \$339,900

4 Bedroom, 2.00 Bathroom, 926 sqft Single Family on 0.00 Acres

Killarney, Edmonton, AB

Looking for an INVESTMENT or a MORTGAGE HELPER that actually CASH FLOWS under \$350K? This LEGAL SUITED BUNGALOW is ready for action and full of potential. Whether you're starting out or growing your portfolio, this is a SMART MOVE. Each Unit has its OWN ENTRANCE, LAUNDRY, and FULL KITCHENâ€"including DISHWASHERS and all the major appliances. The PRIMARY BEDROOM upstairs is HUGE and opens right onto the BACK DECK. Downstairs has been UPDATED with fresh finishes and a layout that makes sense. There's a DOUBLE PARKING PAD in the back plus street parking out front. HALF THE WINDOWS are already upgraded and it's available for QUICK POSSESSION. Live in one, rent the otherâ€"or rent both. Either way, this place WORKS.

#### **Exterior**

Exterior Wood, Stucco

Exterior Features Playground Nearby, Public Transportation, Schools, Shopping Nearby

Roof Asphalt Shingles

Construction Wood, Stucco

Foundation Concrete Perimeter