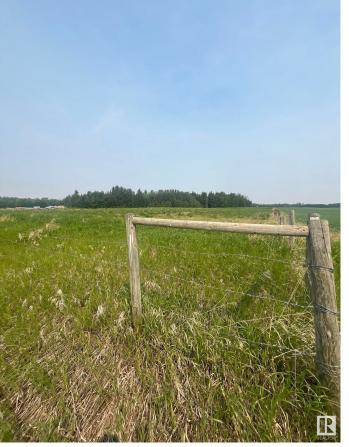

### \$89,900

0 Bedroom, 0.00 Bathroom, Rural on 10.01 Acres

None, Rural Thorhild County, AB

Dare to dream. This beautiful serene property is able to fulfill many different dreams. It is a great mix of approximately 7 acres of open rolling hay or pastureland with the remaining 3 acres being treed with a small dug out. There are many possible building sites some facilitating a walk out basement. Power and gas lines run along the township on the south side of the land, for ease of bringing both onto the property. A well has already been drilled on the property. This land would also be great for summer grazing if you are looking for more land for your herd. The opportunities for this land are limitless. It is only 10min to the quaint town of Thorhild and approximately 22min to the bustling town of Redwater and Tim Hortons. Check out the beauty and tranguility of the north in this gem.

## Exterior

Exterior Features Fenced, Private Setting, Rec