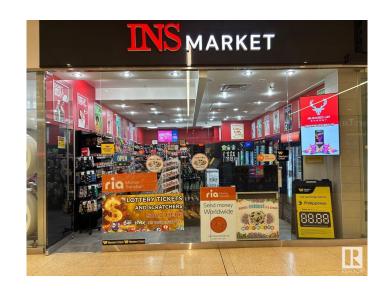

# \$129,000 - 1758 8882 170 Street, Edmonton

MLS® #E4442291

### \$129,000

0 Bedroom, 0.00 Bathroom, Business on 0.00 Acres

Summerlea, Edmonton, AB

RARE OPPORTUNITY IN WEST EDMONTON MALL! Own a well-established INS Market franchise located inside WEST EDMONTON MALLâ€"Canada's largest and most iconic shopping centre. With HIGH FOOT TRAFFIC, STRONG BRAND PRESENCE, and FRANCHISE SUPPORT, this turnkey business is perfect for both first-time owners and experienced investors. The PRIME LOCATION within the mall offers MAXIMUM VISIBILITY and STEADY CUSTOMER FLOW. Enjoy LOW OVERHEAD, STREAMLINED OPERATIONS, and excellent GROWTH POTENTIAL. Whether you're looking to EXPAND YOUR PORTFOLIO or STEP INTO OWNERSHIP, this is an opportunity with UNMATCHED VALUE in a landmark destination. ACT FAST â€" OPPORTUNITIES IN WEST EDMONTON MALL DON'T LAST LONG!