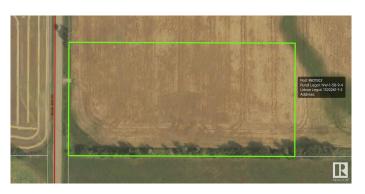

#### \$114,900

0 Bedroom, 0.00 Bathroom, Rural on 5.98 Acres

None, Rural St. Paul County, AB

Prime 5.98-Acre Parcel – Just Minutes from St. Paul! Looking to build your dream home in the country while staying close to town? This 5.98-acre parcel offers the perfect blend of rural tranquility and everyday convenience. Located just minutes from St. Paul, this beautiful piece of land comes with power already on site—saving you time and money as you plan your future build. The spacious lot offers plenty of room for anything you can dream to build. Don't miss this opportunity to own a versatile acreage in a fantastic location

#### **Community Information**

| Address     | Nw 1 58 9 W4          |
|-------------|-----------------------|
| Area        | Rural St. Paul County |
| Subdivision | None                  |
| City        | Rural St. Paul County |