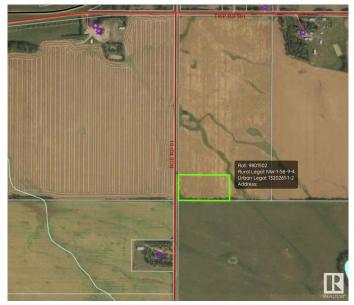

#### \$114,900

0 Bedroom, 0.00 Bathroom, Rural on 5.98 Acres

None, Rural St. Paul County, AB

Prime 5.98-Acre Parcel – Just Minutes from St. Paul! Looking to build your dream home in the country while staying close to town? This 5.98-acre parcel offers the perfect blend of rural tranquility and everyday convenience. Located just minutes from St. Paul, this beautiful piece of land comes with power already on site—saving you time and money as you plan your future build. The spacious lot offers plenty of room for anything you can dream to build. Don't miss this opportunity to own a versatile acreage in a fantastic location

#### **Community Information**

| Address     | Nw 1 58 9 W4          |
|-------------|-----------------------|
| Area        | Rural St. Paul County |
| Subdivision | None                  |
| City        | Rural St. Paul County |