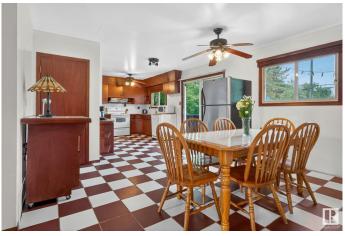

## \$414,500

4 Bedroom, 2.00 Bathroom, 1,073 sqft Single Family on 0.00 Acres

Ottewell, Edmonton, AB

Are you looking for a home in quiet, family friendly neighbourhood? One with a large lot, and tall mature trees? Welcome to the lovely community of Ottewell! This 4 bedroom home has all of the charming character, and just needs a new family to fall in love with it and make it their own. With an expansive lot, and double car garage you have plenty of privacy and lots of space to relax in the backyard this summer. We love the real hardwood floors, checkered tile, the home's layout, and the tall ceilings in the basement. The carpet in the basement is new, along with the hot water tank. A little bit of upgrading here and there, and you can add some modern flair to this charming home!