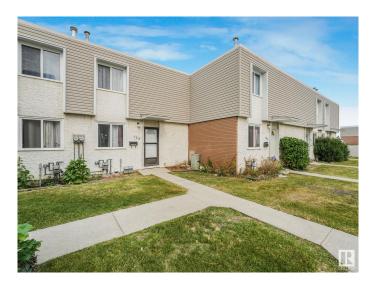

# \$249,800 - 103 Cornell Court, Edmonton

MLS® #E4442235

#### \$249,800

3 Bedroom, 2.00 Bathroom, 976 sqft Condo / Townhouse on 0.00 Acres

Kilkenny, Edmonton, AB

This spacious 3-bedroom, 2-bathroom condo offers great potential and backs onto a peaceful green space! The finished basement features a versatile room ideal for an office or den, plus a full 4-piece bathroom. Upstairs, enjoy three good-sized bedrooms and a 4-piece bathroom. With an assigned parking stall and walking distance to schools, shopping, parks, daycares, and public transit, convenience is at your doorstep. Affordable condo fees add incredible value. Recent upgrades include a new stove, dishwasher, countertop, toilet, and sink (2024). Whether you're a first-time buyer or investor, this condo provides endless possibilities in a prime location. Please note that some pictures have been virtually decluttered.

# **Community Information**

Address 103 Cornell Court

Area Edmonton
Subdivision Kilkenny
City Edmonton
County ALBERTA

Province AB

Postal Code T5C 3C3