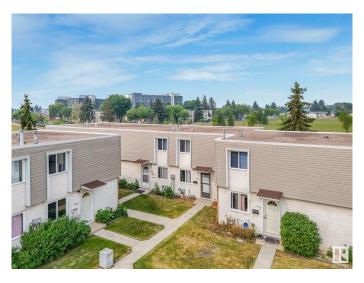

#### \$249,800

3 Bedroom, 2.00 Bathroom, 976 sqft Condo / Townhouse on 0.00 Acres

Kilkenny, Edmonton, AB

This spacious 3-bedroom, 2-bathroom condo offers great potential and backs onto a peaceful green space! The finished basement features a versatile room ideal for an office or den, plus a full 4-piece bathroom. Upstairs, enjoy three good-sized bedrooms and a 4-piece bathroom. With an assigned parking stall and walking distance to schools, shopping, parks, daycares, and public transit, convenience is at your doorstep. Affordable condo fees add incredible value. Recent upgrades include a new stove, dishwasher, countertop, toilet, and sink (2024). Whether you're a first-time buyer or investor, this condo provides endless possibilities in a prime location. Please note that some pictures have been virtually decluttered.

## **Exterior**

Exterior Wood, Brick, Stucco, Vinyl

Exterior Features Fenced, Playground Nearby, Public Swimming Pool, Public

Transportation, Schools, Shopping Nearby

Roof Tar & T

Construction Wood, Brick, Stucco, Vinyl