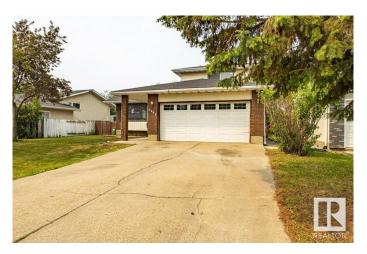

## \$574,999

4 Bedroom, 3.00 Bathroom, 1,741 sqft Single Family on 0.00 Acres

Satoo, Edmonton, AB

Spacious & Renovated 5-Bedroom Detached Home. Welcome to this beautifully renovated Detached Single Family home offering a versatile layout. Featuring 5 bedrooms and 3 full bathrooms, this home is perfect for large families or those seeking extra space. On the main floor, enjoy a bright and welcoming living room, a cozy family room, and a modern kitchen with a breakfast nook â€" perfect for entertaining. A convenient main-floor bedroom and full bath complete this level. Upstairs, the primary bedroom boasts a private ensuite, while two additional bedrooms share a full bath. The full basement is ready to turn into your ideal space. Enjoy large windows throughout, new appliances, and a generous yard for outdoor living.

Type Single Family

Sub-Type Detached Single Family

Style 2 Storey
Status Active

## **Amenities**

Amenities Detectors Smoke

Parking Double Garage Attached