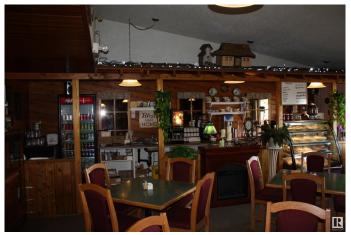

## \$149,900

0 Bedroom, 0.00 Bathroom, Business on 0.00 Acres

None, Rural Flagstaff County, AB

Busy restaurant located in high traffic, high visibility highway location. Owner retiring. Maximum capacity over 100 for restaurant, lounge and patio. 3 VLTs. Attached residence included in lease, plenty of parking (1 acre site). Serving western cuisine, pizza. Long term, dedicated employees. Owner will stay on for short term training. Specific details, financial information provided upon signing of non-disclsoure.