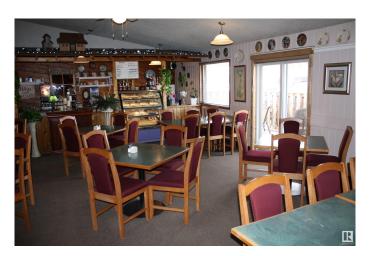

## \$149,900

0 Bedroom, 0.00 Bathroom, Business on 0.00 Acres

None, Rural Flagstaff County, AB

Busy restaurant located in high traffic, high visibility highway location. Owner retiring. Maximum capacity over 100 for restaurant, lounge and patio. 3 VLTs. Attached residence included in lease, plenty of parking (1 acre site). Serving western cuisine, pizza. Long term, dedicated employees. Owner will stay on for short term training. Specific details, financial information provided upon signing of non-disclsoure.