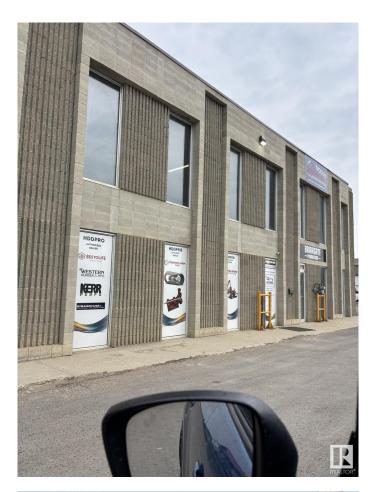

# \$0 - 108 10466 Fulton Drive, Rural Parkland County

MLS® #E4442121

#### \$0

0 Bedroom, 0.00 Bathroom, Industrial on 0.00 Acres

Ellis Industrial Park, Rural Parkland County, AB

Flexible industrial space in Acheson. well maintained with flexible terms, each unit has 2-12' x 14' grade loading doors, sump, overhead heaters, gravelled yard and ample parking. 2121 SF

## **Exterior**

Exterior Block

Construction Block