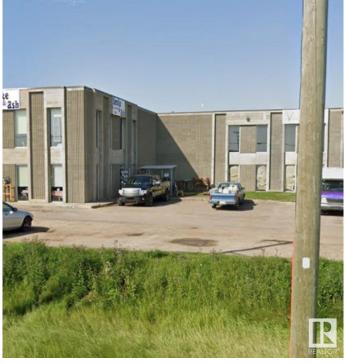

# \$0 - 108 10466 Fulton Drive, Rural Parkland County

MLS® #E4442121

#### \$0

0 Bedroom, 0.00 Bathroom, Industrial on 0.00 Acres

Ellis Industrial Park, Rural Parkland County, AB

Flexible industrial space in Acheson. well maintained with flexible terms, each unit has 2-12' x 14' grade loading doors, sump, overhead heaters, gravelled yard and ample parking. 2121 SF