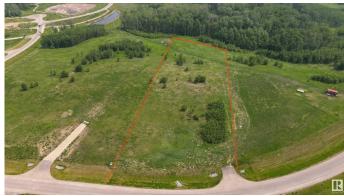

## \$250,000

0 Bedroom, 0.00 Bathroom, Rural on 3.06 Acres

West Point Estates, Rural Parkland County, AB

WILL CONSIDER ALL TRADES OF VALUE! No time limit to build. Choose your own builder. Welcome to Lot 43 in the highly sought-after West Point Estates on beautiful Jackfish Lake. This stunning 3-acre parcel offers the perfect canvas for your custom dream home. Conveniently located just 15 minutes west of Stony Plain and Spruce Grove all on paved roads with quick access to Highways 16, 770, and 627, this is lake life at its finest. The gently sloping lot backs onto a serene treed area, offering both privacy and picturesque views. With gas and power already at the property line, you're one step closer to making your vision a reality. Jackfish Lake is renowned for its clean, spring-fed waters ideal for swimming, boating, and all water sports. Build a year round residence or a summer getaway, this is a rare opportunity to create lasting legacy for family and friends in one of the region's most desirable lake communities, purchase together with Lakefront Lot 44 which is on the lake is listed @ \$739,900.

### **Exterior**

Exterior Features Backs Onto Park/Trees, Boating, Lake View, Private Setting