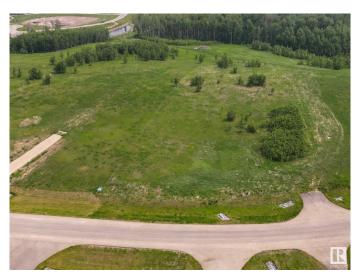

## \$250,000

0 Bedroom, 0.00 Bathroom, Rural on 3.06 Acres

West Point Estates, Rural Parkland County, AB

WILL CONSIDER ALL TRADES OF VALUE! No time limit to build. Choose your own builder. Welcome to Lot 43 in the highly sought-after West Point Estates on beautiful Jackfish Lake. This stunning 3-acre parcel offers the perfect canvas for your custom dream home. Conveniently located just 15 minutes west of Stony Plain and Spruce Grove all on paved roads with quick access to Highways 16, 770, and 627, this is lake life at its finest. The gently sloping lot backs onto a serene treed area, offering both privacy and picturesque views. With gas and power already at the property line, you're one step closer to making your vision a reality. Jackfish Lake is renowned for its clean, spring-fed waters ideal for swimming, boating, and all water sports. Build a year round residence or a summer getaway, this is a rare opportunity to create lasting legacy for family and friends in one of the region's most desirable lake communities, purchase together with Lakefront Lot 44 which is on the lake is listed @ \$739,900.

### **Exterior**

Exterior Features Backs Onto Park/Trees, Boating, Lake View, Private Setting