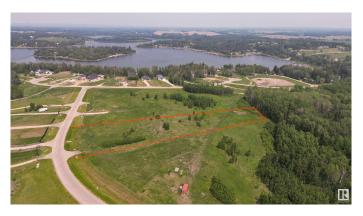

## \$250,000

0 Bedroom, 0.00 Bathroom, Rural on 3.06 Acres

West Point Estates, Rural Parkland County, AB

WILL CONSIDER ALL TRADES OF VALUE! No time limit to build. Choose your own builder. Welcome to Lot 43 in the highly sought-after West Point Estates on beautiful Jackfish Lake. This stunning 3-acre parcel offers the perfect canvas for your custom dream home. Conveniently located just 15 minutes west of Stony Plain and Spruce Grove all on paved roads with quick access to Highways 16, 770, and 627, this is lake life at its finest. The gently sloping lot backs onto a serene treed area, offering both privacy and picturesque views. With gas and power already at the property line, you're one step closer to making your vision a reality. Jackfish Lake is renowned for its clean, spring-fed waters ideal for swimming, boating, and all water sports. Build a year round residence or a summer getaway, this is a rare opportunity to create lasting legacy for family and friends in one of the region's most desirable lake communities, purchase together with Lakefront Lot 44 which is on the lake is listed @ \$739,900.

### **Exterior**

Exterior Features Backs Onto Park/Trees, Boating, Lake View, Private Setting