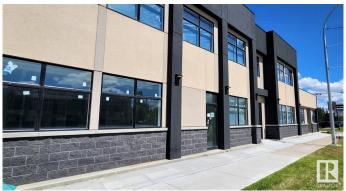

## \$3,850,000

0 Bedroom, 0.00 Bathroom, Retail on 0.00 Acres

Prince Charles, Edmonton, AB

Investor Alert! Exceptional opportunity to own a new, high-exposure 12,000+ sq.ft. retail/office building on bustling 118 Avenueâ€"earning over \$222K in net income at just 60% leased! This modern, well-designed asset features a 10 years secure long-term leases with established retail tenants on the main floor. The second floor offers 5,500+ sq.ft. of prime space with flexible zoningâ€"ideal for medical, professional offices, fitness, restaurant/bar, or future residential units\*\*. offering huge upside as you lease it out. Bonus income from a digital billboard adds to the strong returns. Surrounded by major anchors like McDonald's and St. John Ambulance, with ample parking and minutes to downtown & Blatchford. New construction. Proven income. Massive growth potential. A smart investment in one of Edmonton's busiest corridors!