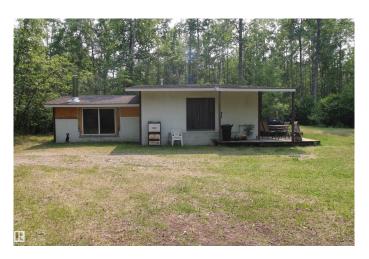

### \$199,000

1 Bedroom, 0.50 Bathroom, 707 sqft Rural on 1.00 Acres

Lessard Lake Estates, Rural Lac Ste. Anne County, AB

Lake Living with Sweat Equity Opportunity, Ready to Enjoy, Ready to Expand. Secure this turn-key property with additional upside in Lessard Lake Estates. Main & guest cabins (plus shed & outhouse) feature new roofs, updated flooring, windows, doors, & are serviced with gas and electricity; each cabin having a wood stove. The workshop, shed, outhouse, & ample driveway space make this property functional for your toys, tools, and guests. The bathroom remains unfinished, offering an instant equity situation for the right buyer. Close to Edmonton & steps from the lake, trails, and nature, this retreat balances relaxation, recreation with real estate potential. With space for holiday trailers, ATV storage, a large workshop, and plenty of parking, this property is ideal for families looking to build a multi-generational retreat. Proximity to Edmonton makes weekend getaways easy and convenient, while the community's outdoor lifestyle offers year-round enjoyment. It's time for you to jump into a lake home.

Built in 1980

#### **Exterior**

Exterior Wood

Exterior Features Backs Onto Park/Trees, Boating, Private Setting, Recreation Use, See

Remarks

Construction Wood Foundation Block