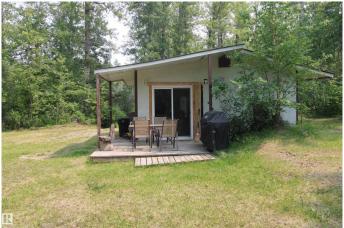

### \$199,000

1 Bedroom, 0.50 Bathroom, 707 sqft Rural on 1.00 Acres

Lessard Lake Estates, Rural Lac Ste. Anne County, AB

Lake Living with Sweat Equity Opportunity, Ready to Enjoy, Ready to Expand. Secure this turn-key property with additional upside in Lessard Lake Estates. Main & guest cabins (plus shed & outhouse) feature new roofs, updated flooring, windows, doors, & are serviced with gas and electricity; each cabin having a wood stove. The workshop, shed, outhouse, & ample driveway space make this property functional for your toys, tools, and guests. The bathroom remains unfinished, offering an instant equity situation for the right buyer. Close to Edmonton & steps from the lake, trails, and nature, this retreat balances relaxation, recreation with real estate potential. With space for holiday trailers, ATV storage, a large workshop, and plenty of parking, this property is ideal for families looking to build a multi-generational retreat. Proximity to Edmonton makes weekend getaways easy and convenient, while the community's outdoor lifestyle offers year-round enjoyment. It's time for you to jump into a lake home.

#### **Amenities**

Features Deck, Fire Pit