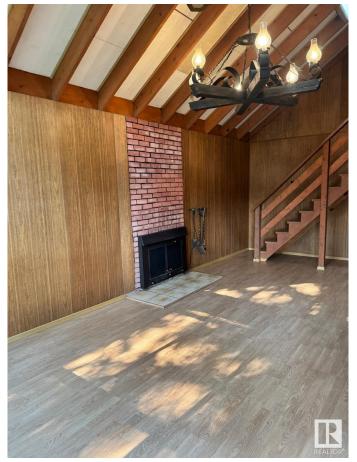

### \$140,000

4 Bedroom, 1.00 Bathroom, 1,109 sqft Rural on 0.20 Acres

Ross Haven, Rural Lac Ste. Anne County, AB

Looking for a classic summer cabin with character and potential? This 2-storey, 4-bedroom cottage in the sought-after Summer Village of Ross Haven might be just the place. It needs workâ€"but with some updates and TLC, it could become the ultimate family getaway. The home features a spacious family room with a wood-burning fireplace, a functional kitchen, and a large front deck right across from the playground and ball diamondâ€"ideal for making summer memories. The lot offers mature trees, open green space for kids to play, and room to park an RV for guests. Inside you'll find a 4-piece bathroom, holding tank, indoor cistern storage, and an electric hot water tankâ€"everything you need for seasonal living. Just a 5-minute walk to the lake and you're in the water. A solid opportunity for the savvy lake buyer willing to roll up their sleeves.