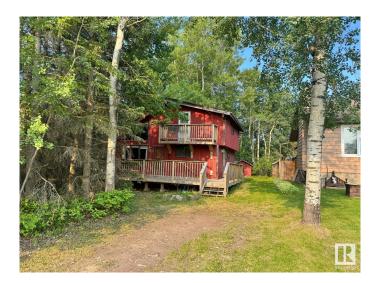

### \$140,000

4 Bedroom, 1.00 Bathroom, 1,109 sqft Rural on 0.20 Acres

Ross Haven, Rural Lac Ste. Anne County, AB

Looking for a classic summer cabin with character and potential? This 2-storey, 4-bedroom cottage in the sought-after Summer Village of Ross Haven might be just the place. It needs workâ€"but with some updates and TLC, it could become the ultimate family getaway. The home features a spacious family room with a wood-burning fireplace, a functional kitchen, and a large front deck right across from the playground and ball diamondâ€"ideal for making summer memories. The lot offers mature trees, open green space for kids to play, and room to park an RV for guests. Inside you'll find a 4-piece bathroom, holding tank, indoor cistern storage, and an electric hot water tankâ€"everything you need for seasonal living. Just a 5-minute walk to the lake and you're in the water. A solid opportunity for the savvy lake buyer willing to roll up their sleeves.