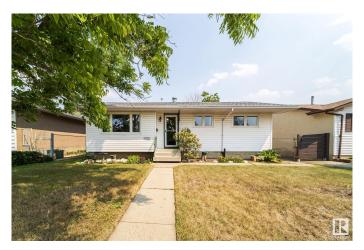

## \$399.999

4 Bedroom, 2.00 Bathroom, 965 sqft Single Family on 0.00 Acres

Evansdale, Edmonton, AB

Welcome to this Charming well cared for Original - Owner Bungalow in the Evansdale neighborhood! Enter to the spacious living room with Beautiful HARDWOOD FLOORS, Large eat in kitchen with PATIO DOORS to deck. Home has 2 Bedrooms on main floor. Originally had 3 bedrooms up, 2 bedrooms converted to a LARGE PRIMARY BEDROOM! Can easily be put back to 3 bedrooms. Main Floor has 4pce updated bathroom. Downstairs is a large finished Rec Room with built in bar area, partly finished 4th bedroom. Laundry with LOTS OF STORAGE SPACE! NEW FURNANCE, HOT WATER TANK! UPDATED VINYLE WINDOWS! NEWER ROOF! Large PRIVATE backyard with GARDEN SPACE, Flowers. Deck to enjoy your coffee outside in the morning sun! Detached Double Garage with back land access! Close to Shopping, Transit, and Schools!