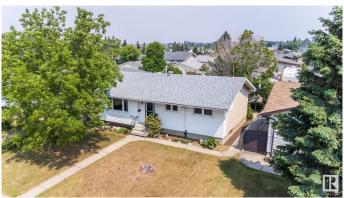

## \$399.999

4 Bedroom, 2.00 Bathroom, 965 sqft Single Family on 0.00 Acres

Evansdale, Edmonton, AB

Welcome to this Charming well cared for Original - Owner Bungalow in the Evansdale neighborhood! Enter to the spacious living room with Beautiful HARDWOOD FLOORS, Large eat in kitchen with PATIO DOORS to deck. Home has 2 Bedrooms on main floor. Originally had 3 bedrooms up, 2 bedrooms converted to a LARGE PRIMARY BEDROOM! Can easily be put back to 3 bedrooms. Main Floor has 4pce updated bathroom. Downstairs is a large finished Rec Room with built in bar area, partly finished 4th bedroom. Laundry with LOTS OF STORAGE SPACE! NEW FURNANCE, HOT WATER TANK! UPDATED VINYLE WINDOWS! NEWER ROOF! Large PRIVATE backyard with GARDEN SPACE, Flowers. Deck to enjoy your coffee outside in the morning sun! Detached Double Garage with back land access! Close to Shopping, Transit, and Schools!