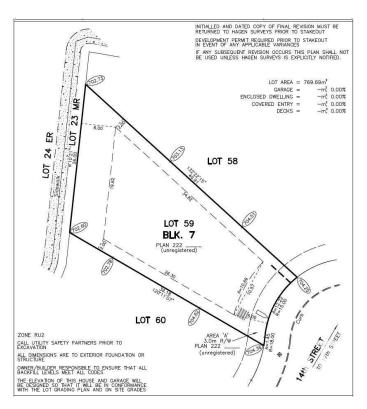

### \$325,000

0 Bedroom, 0.00 Bathroom, Rural on 0.19 Acres

Irvine Creek, Rural Leduc County, AB

Ready to build your dream home on this exceptional ravine-backing in the beautiful community of Irvine Creek? This expansive pie-shaped lot offers a rare 40-foot building pocket and backs onto green space and ravineâ€"perfect for creating your private oasis. Located in a fully developed subdivision, the property comes with full municipal services including city water, city sewer, gas, power, and high-speed internet. Choose your own builder or build yourselfâ€"surrounded by other custom, high-end homes. Just minutes from Beaumont, Edmonton, Nisku, Leduc, and the Edmonton International Airport.

## **Community Information**

Address 5928 14 Street

Area Rural Leduc County

Subdivision Irvine Creek

City Rural Leduc County

County ALBERTA

Province AB

Postal Code T4X 3C4