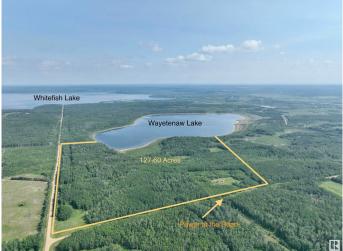

#### \$317,700

0 Bedroom, 0.00 Bathroom, Rural on 127.60 Acres

Wayetenau, Rural Smoky Lake County, AB

Over 127 acres of peaceful, private land backing onto beautiful Wayetenaw Lake! This mostly treed parcel offers endless recreational opportunitiesâ€"whether you're dreaming of building a private getaway, clearing space for a hobby farm, or simply enjoying nature at its finest. With power available at the road and two surface leases providing additional income, this property is both practical and full of potential. Located just minutes from Whitefish and Goodfish Lakes, enjoy year-round activities like fishing, boating, and trail riding. Embrace the Alberta backcountry lifestyle and leave the stress of everyday life behind on your own slice of paradise!

## Exterior

Exterior Features Backs Onto Lake, Lake Access Property, Private Setting, Recreation Use, Treed Lot