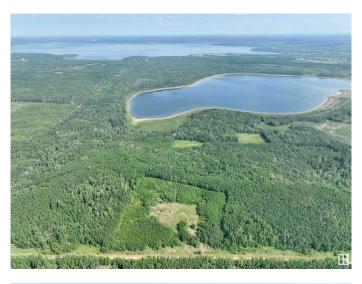

#### \$317,700

0 Bedroom, 0.00 Bathroom, Rural on 127.60 Acres

Wayetenau, Rural Smoky Lake County, AB

Over 127 acres of peaceful, private land backing onto beautiful Wayetenaw Lake! This mostly treed parcel offers endless recreational opportunitiesâ€"whether you're dreaming of building a private getaway, clearing space for a hobby farm, or simply enjoying nature at its finest. With power available at the road and two surface leases providing additional income, this property is both practical and full of potential. Located just minutes from Whitefish and Goodfish Lakes, enjoy year-round activities like fishing, boating, and trail riding. Embrace the Alberta backcountry lifestyle and leave the stress of everyday life behind on your own slice of paradise!

## Exterior

Exterior Features Backs Onto Lake, Lake Access Property, Private Setting, Recreation Use, Treed Lot