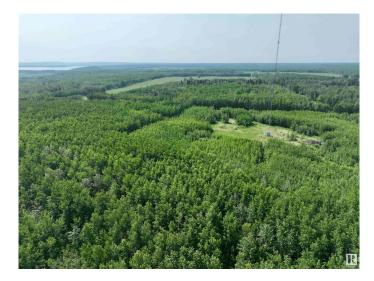

#### \$317,700

0 Bedroom, 0.00 Bathroom, Rural on 127.60 Acres

Wayetenau, Rural Smoky Lake County, AB

Over 127 acres of peaceful, private land backing onto beautiful Wayetenaw Lake! This mostly treed parcel offers endless recreational opportunitiesâ€"whether you're dreaming of building a private getaway, clearing space for a hobby farm, or simply enjoying nature at its finest. With power available at the road and two surface leases providing additional income, this property is both practical and full of potential. Located just minutes from Whitefish and Goodfish Lakes, enjoy year-round activities like fishing, boating, and trail riding. Embrace the Alberta backcountry lifestyle and leave the stress of everyday life behind on your own slice of paradise!

## Exterior

Exterior Features Backs Onto Lake, Lake Access Property, Private Setting, Recreation Use, Treed Lot