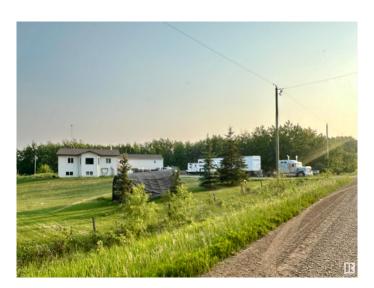

## \$415,000

3 Bedroom, 2.50 Bathroom, 1,927 sqft Rural on 5.86 Acres

None, Rural Beaver County, AB

Unlock the potential of this unique FORECLOSURE opportunity! Situated on a spacious 5.86-acre parcel, this 2002-built home offers a rare chance to own a peaceful slice of country living. Tucked away in a quiet rural setting, this property provides the ideal backdrop for someone looking to build equity, invest, or create their dream homestead.

### **Essential Information**

MLS® # E4441798 Price \$415,000

Bedrooms 3 Bathrooms 2.50

Full Baths 2 Half Baths 1

Square Footage 1,927
Acres 5.86
Year Built 2002
Type Rural

Sub-Type Detached Single Family

Style Raised Bungalow

#### **Exterior**

Exterior Wood

Exterior Features Backs Onto Park/Trees, Hillside, Private Setting, See Remarks

Construction Wood

Foundation Concrete Perimeter