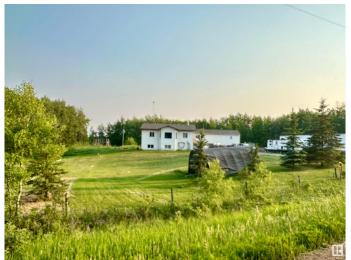

## \$415,000

3 Bedroom, 2.50 Bathroom, 1,927 sqft Rural on 5.86 Acres

None, Rural Beaver County, AB

Unlock the potential of this unique FORECLOSURE opportunity! Situated on a spacious 5.86-acre parcel, this 2002-built home offers a rare chance to own a peaceful slice of country living. Tucked away in a quiet rural setting, this property provides the ideal backdrop for someone looking to build equity, invest, or create their dream homestead.

### **Essential Information**

MLS® # E4441798 Price \$415,000

Bedrooms 3 Bathrooms 2.50

Full Baths 2 Half Baths 1

Square Footage 1,927
Acres 5.86
Year Built 2002
Type Rural

Sub-Type Detached Single Family

Style Raised Bungalow

#### **Exterior**

Exterior Wood

Exterior Features Backs Onto Park/Trees, Hillside, Private Setting, See Remarks

Construction Wood

Foundation Concrete Perimeter