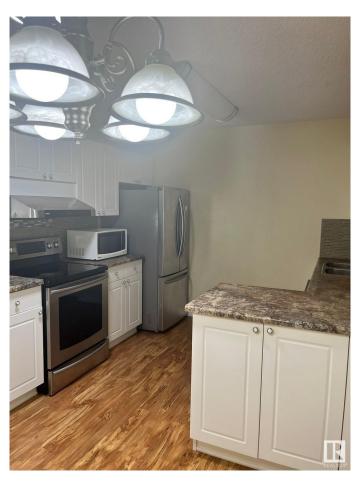

### \$2,300

3 Bedroom, 2.50 Bathroom, 1,014 sqft Rental on 0.00 Acres

Baranow, Edmonton, AB

Available August 1 â€" Beautiful and well-maintained half-duplex bungalow located in the desirable Baranow community. Built in 2003, this spacious home offers 3 bedrooms, 2.5 bathrooms, an attached single garage, and a paved driveway. Enjoy an open-concept layout with ample natural light and functional living space, ideal for families or professionals. The basement includes additional finished space, perfect for a home office or recreation area. Conveniently located near Skyview Power Centre, Northgate Mall, major grocery stores, restaurants, schools, parks, and medical clinics. Quick access to Anthony Henday Drive and Yellowhead Trail ensures easy commuting. Public transit is just steps away, adding to the home's excellent accessibility. This is a non-smoking, pet-free home. Snow removal and lawn maintenance included in rent. Don't miss out on this exceptional rental opportunity in a quiet, well-connected neighborhood.

## **Amenities**

**Parking** Single Garage Attached

Interior

**Appliances** Dishwasher-Built-In,

Stove-Electric, Washer