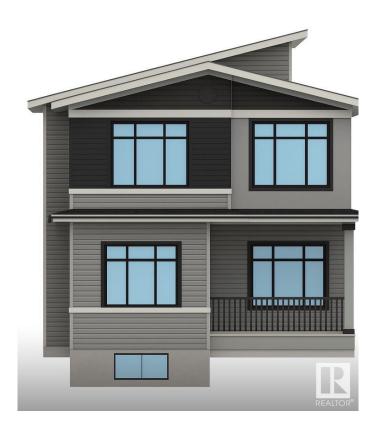

#### \$759,900

5 Bedroom, 4.00 Bathroom, 2,348 sqft Single Family on 0.00 Acres

The Orchards At Ellerslie, Edmonton, AB

Discover this stunning pre-construction home in the vibrant community of The Orchards, perfectly situated on a corner and regular lot with 2300+ sqft of thoughtfully designed living space. The home features a bright open-to-above layout, a spice kitchen, main floor full bedroom and full bath, and a side entrance for future basement development. With lots of windows throughout, natural light floods the homeâ€"thanks to its premium corner lot location. Upstairs includes 4 bedrooms, 3 full bathrooms, a bonus room, Jack & Jill bath, and a luxurious 5-piece ensuite in the Master Bedroom. Enjoy access to incredible community amenities like a private residents' clubhouse, splash park, playgrounds, and walking trailsâ€"all in one of Edmonton's most family-friendly and connected neighbourhoods!

## **Exterior**

Exterior Wood, Vinyl
Exterior Features See Remarks

Roof Asphalt Shingles

Construction Wood, Vinyl

Foundation Concrete Perimeter