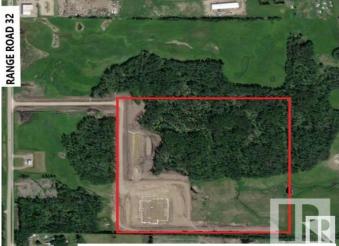

## \$960,000

0 Bedroom, 0.00 Bathroom, Industrial on 0.00 Acres

Lac Ste Anne, Rural Lac Ste. Anne County, AB

Welcome to Lac St Anne County! This 59.8 acre parcel of Industrial Zoned land is located along Range Road 32, south of Alberta Beach, just north of Highway 633 and just 5 minutes west of Highway 43. Access to the site includes paved roadways to the main driveway. What can be done on this site? Potential use can include manufacturing, industrial plant and warehousing. This property includes clearing of approximately 6 acres for building footings, private road construction to the property off Range Road 32, storm water pond construction and public road construction. There is a municipal water transfer station on a lot west of the property along Range Road 32 with future potential to have municipal services onsite. Possibilities for future subdivision. The property is partially treed and surrounded by agricultural and industrial properties and sits adjacent to the community of Alberta Beach.

Property Lines Approximate - Not Guaranteed

Property Lines Approximate - Not Guaranteed

Built in 2025