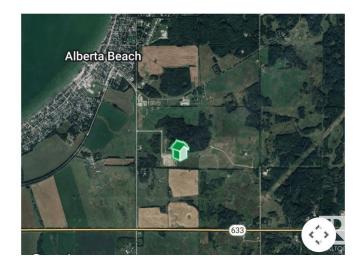

## \$960,000

0 Bedroom, 0.00 Bathroom, Industrial on 0.00 Acres

Lac Ste Anne, Rural Lac Ste. Anne County, AB

Welcome to Lac St Anne County! This 59.8 acre parcel of Industrial Zoned land is located along Range Road 32, south of Alberta Beach, just north of Highway 633 and just 5 minutes west of Highway 43. Access to the site includes paved roadways to the main driveway. What can be done on this site? Potential use can include manufacturing, industrial plant and warehousing. This property includes clearing of approximately 6 acres for building footings, private road construction to the property off Range Road 32, storm water pond construction and public road construction. There is a municipal water transfer station on a lot west of the property along Range Road 32 with future potential to have municipal services onsite. Possibilities for future subdivision. The property is partially treed and surrounded by agricultural and industrial properties and sits adjacent to the community of Alberta Beach.