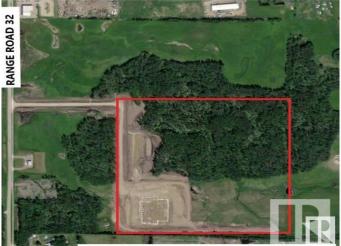

## \$960,000

0 Bedroom, 0.00 Bathroom, Industrial on 0.00 Acres

Lac Ste Anne, Rural Lac Ste. Anne County, AB

Welcome to Lac St Anne County! This 59.8 acre parcel of Industrial Zoned land is located along Range Road 32, south of Alberta Beach, just north of Highway 633 and just 5 minutes west of Highway 43. Access to the site includes paved roadways to the main driveway. What can be done on this site? Potential use can include manufacturing, industrial plant and warehousing. This property includes clearing of approximately 6 acres for building footings, private road construction to the property off Range Road 32, storm water pond construction and public road construction. There is a municipal water transfer station on a lot west of the property along Range Road 32 with future potential to have municipal services onsite. Possibilities for future subdivision. The property is partially treed and surrounded by agricultural and industrial properties and sits adjacent to the community of Alberta Beach.

Property Lines Approximate - Not Guaranteed

Property Lines Approximate - Not Guaranteed

Built in 2025