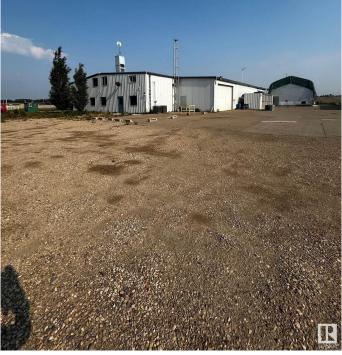

# \$2,700,000

0 Bedroom, 0.00 Bathroom, Industrial on 0.00 Acres

Acheson, Rural Parkland County, AB

9,200 sq.ft.± office/warehouse space with multiple quonset structures available for sale on 5.16 acres± in Acheson. The property includes shop and office space, cold storage, and heated and unheated quonsets. The main office features reception, private offices, boardroom, and lunchroom across two floors. Yard is fully fenced and gated with asphalt and gravel surfaces. Power is 225 amps, 120/208V, 3-phase (TBC), and all buildings have grade-level loading. Located west of Highway 60 on Highway 628, with an adjacent 5.09-acre parcel also available.

# Exterior

| Exterior     | Mixed, Quonset, Steel Frame |
|--------------|-----------------------------|
| Construction | Mixed, Quonset, Steel Frame |