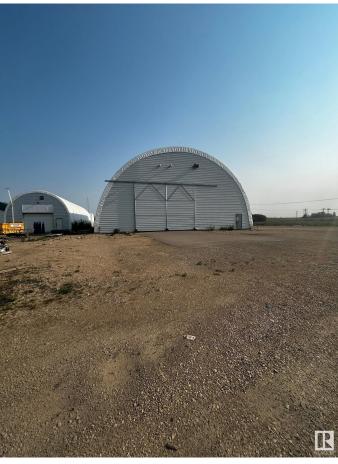

# \$2,700,000

0 Bedroom, 0.00 Bathroom, Industrial on 0.00 Acres

Acheson, Rural Parkland County, AB

9,200 sq.ft.± office/warehouse space with multiple quonset structures available for sale on 5.16 acres± in Acheson. The property includes shop and office space, cold storage, and heated and unheated quonsets. The main office features reception, private offices, boardroom, and lunchroom across two floors. Yard is fully fenced and gated with asphalt and gravel surfaces. Power is 225 amps, 120/208V, 3-phase (TBC), and all buildings have grade-level loading. Located west of Highway 60 on Highway 628, with an adjacent 5.09-acre parcel also available.

# Exterior

| Exterior     | Mixed, Quonset, Steel Frame |
|--------------|-----------------------------|
| Construction | Mixed, Quonset, Steel Frame |