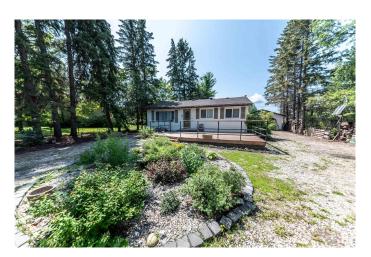

#### \$350,000

3 Bedroom, 1.00 Bathroom, 1,225 sqft Rural on 0.23 Acres

Alberta Beach, Rural Lac Ste. Anne County, AB

1225 sf bungalow set on a large lot, nicely landscaped front and back. Back yard is fenced and has an alley leading to the 20x20 garage. The front has loads of parking including RV parking, with perennial accent garden in the front. Back and front deck ideal for relaxing and enjoying the quiet sounds of the song birds. The lot is actually extra large being almost a quarter of an acre and is surrounded by trees for privacy. Inside the home you will find a cozy living room with a free stranding fireplace, a kitchen with loads of counter space and cabinetry, a family room and laundry room off the back, 3 bedrooms and a full bath. Many upgrades over the years including windows, kitchen, bathroom fixtures and more. Walking distance to the lake shopping, restaurants, library and more. Only 35 minutes NW of Edmonton.

#### **Amenities**

Features Deck

### **Exterior**

Exterior Wood

Exterior Features Back Lane, Fenced, Flat Site, Recreation Use, Shopping Nearby

Construction Wood

Foundation Concrete Perimeter