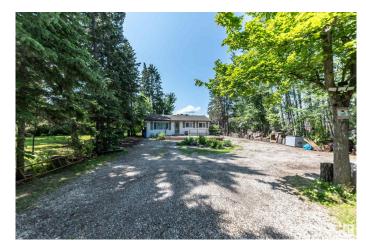

#### \$350,000

3 Bedroom, 1.00 Bathroom, 1,225 sqft Rural on 0.23 Acres

Alberta Beach, Rural Lac Ste. Anne County, AB

1225 sf bungalow set on a large lot, nicely landscaped front and back. Back yard is fenced and has an alley leading to the 20x20 garage. The front has loads of parking including RV parking, with perennial accent garden in the front. Back and front deck ideal for relaxing and enjoying the quiet sounds of the song birds. The lot is actually extra large being almost a quarter of an acre and is surrounded by trees for privacy. Inside the home you will find a cozy living room with a free stranding fireplace, a kitchen with loads of counter space and cabinetry, a family room and laundry room off the back, 3 bedrooms and a full bath. Many upgrades over the years including windows, kitchen, bathroom fixtures and more. Walking distance to the lake shopping, restaurants, library and more. Only 35 minutes NW of Edmonton.

### **Exterior**

Exterior Wood

Exterior Features Back Lane, Fenced, Flat Site, Recreation Use, Shopping Nearby

Construction Wood

Foundation Concrete Perimeter