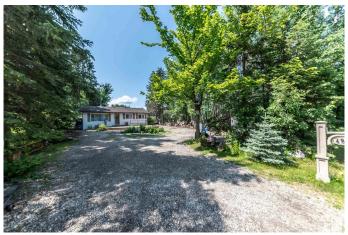

#### \$350,000

3 Bedroom, 1.00 Bathroom, 1,225 sqft Rural on 0.23 Acres

Alberta Beach, Rural Lac Ste. Anne County, AB

1225 sf bungalow set on a large lot, nicely landscaped front and back. Back yard is fenced and has an alley leading to the 20x20 garage. The front has loads of parking including RV parking, with perennial accent garden in the front. Back and front deck ideal for relaxing and enjoying the quiet sounds of the song birds. The lot is actually extra large being almost a quarter of an acre and is surrounded by trees for privacy. Inside the home you will find a cozy living room with a free stranding fireplace, a kitchen with loads of counter space and cabinetry, a family room and laundry room off the back, 3 bedrooms and a full bath. Many upgrades over the years including windows, kitchen, bathroom fixtures and more. Walking distance to the lake shopping, restaurants, library and more. Only 35 minutes NW of Edmonton.

### **Exterior**

Exterior Wood

Exterior Features Back Lane, Fenced, Flat Site, Recreation Use, Shopping Nearby

Construction Wood

Foundation Concrete Perimeter