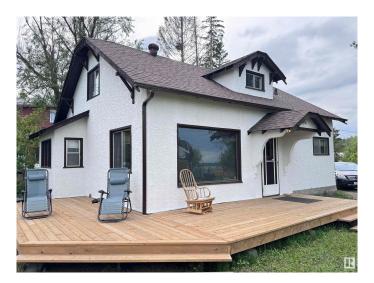

## \$289,900

3 Bedroom, 1.00 Bathroom, 1,259 sqft Rural on 0.18 Acres

South Baptiste, Rural Athabasca County, AB

Cozy character 1.5 storey, 1259 sq ft cabin on a lakeview / creekfront lot. Nicely landscaped with firepit, lawn, sand & storage shed. Welcome to your dream creekfront retreat! This charming one and a half storey cabin offers a rare blend of rustic tranquility and modern comfort, making it an ideal getaway or year-round residence. Featuring three bedrooms and one well-appointed bathroom, this property is thoughtfully designed to maximize both space and coziness. Year 2023 shingles & 2024 stucco. Newer deck is solid. Pex water lines, 100AMP service. Lawn mower, weedwhacker, snowblower, & most furniture), 3 electric fireplaces and the small appliances.

### **Amenities**

Features Off Street Parking, Deck, Fire Pit, Lake Privileges