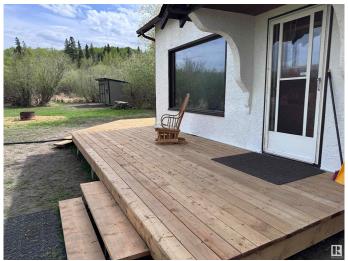

## \$289,900

3 Bedroom, 1.00 Bathroom, 1,259 sqft Rural on 0.18 Acres

South Baptiste, Rural Athabasca County, AB

Cozy character 1.5 storey, 1259 sq ft cabin on a lakeview / creekfront lot. Nicely landscaped with firepit, lawn, sand & storage shed. Welcome to your dream creekfront retreat! This charming one and a half storey cabin offers a rare blend of rustic tranquility and modern comfort, making it an ideal getaway or year-round residence. Featuring three bedrooms and one well-appointed bathroom, this property is thoughtfully designed to maximize both space and coziness. Year 2023 shingles & 2024 stucco. Newer deck is solid. Pex water lines, 100AMP service. Lawn mower, weedwhacker, snowblower, & most furniture), 3 electric fireplaces and the small appliances.

#### **Exterior**

Exterior Wood

Exterior Features Beach Access, Boating, Creek, Flat Site, Lake View, Not Fenced

Construction Wood

Foundation Concrete Perimeter