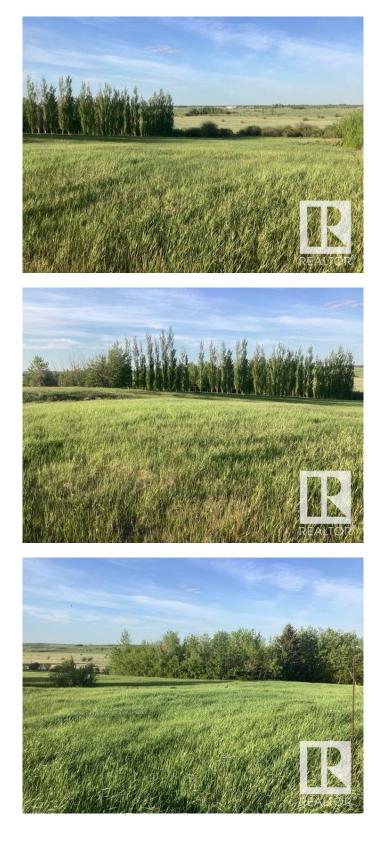

### \$142,500

0 Bedroom, 0.00 Bathroom, Rural on 3.30 Acres

Brookhollow, Rural Sturgeon County, AB

Visit the Listing Brokerage (and/or listing REALTOR®) website to obtain additional information. These beautiful lots with mature trees are located along pavement and are being sold together. They each have their own title but located next to each other for a larger area. Total being 3.3 acres, approx. 30 minutes to Edmonton. Easy access to Bon Accord and Gibbons and Legal for shopping and schools. These scenic properties with rolling hills are perfect for a walk out basement. Power and Gas at the property line and each title has a \$1700 prepaid amount with Coronado Gas to go towards instillation of natural gas. These properties are bordered on the east by pasture land and on the North, by Park reserve land. Located at the end of a cul-de-sac so lots of room for parking and no through traffic on the service road in front of you. We, the owners had at one time received permission from the County to use the 3 acre Reserve land ajoining for pasture. Located 15 min from Half Moon Lake.