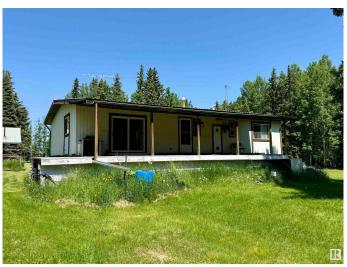

### \$294,000

3 Bedroom, 1.50 Bathroom, 1,232 sqft Rural on 2.52 Acres

Buck Lake, Rural Wetaskiwin County, AB

Offering privacy, potential, and unbeatable convenience, this 2.52 acres of beautiful treed land is located right along the main street of Buck Lake. The property conveniently boasts two entries for future development, ample space for gardens, room to run, play, explore and create your own relaxing retreat. The home is a double wide trailer on a wood foundation basement. The shop is 40 x 60 with an attached greenhouse. Services on site, and two useable storage sheds. This well-situated property is just steps from all the amenities the charming hamlet of Buck Lake has to offerâ€"including a restaurant, grocery and hardware stores, liquor store, bakery, school, community hall, and rodeo grounds. Buck Lake is a year-round destination for outdoor enthusiasts. Enjoy fishing in both summer and winter, with a nearby boat launch. In the winter, take advantage of ice fishing, snowmobiling, and skating. Endless possibilities to make your vision come alive!

Year Built 1978

Type Rural

Sub-Type Detached Single Family

Style Raised Bungalow

Status Active

#### **Exterior**

Exterior Features Boating, Flat Site

Foundation Wood