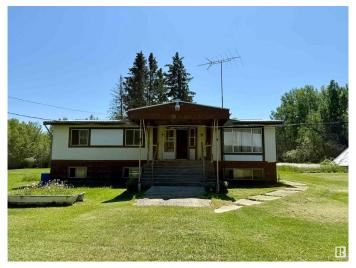

### \$294,000

3 Bedroom, 1.50 Bathroom, 1,232 sqft Rural on 2.52 Acres

Buck Lake, Rural Wetaskiwin County, AB

Offering privacy, potential, and unbeatable convenience, this 2.52 acres of beautiful treed land is located right along the main street of Buck Lake. The property conveniently boasts two entries for future development, ample space for gardens, room to run, play, explore and create your own relaxing retreat. The home is a double wide trailer on a wood foundation basement. The shop is 40 x 60 with an attached greenhouse. Services on site, and two useable storage sheds. This well-situated property is just steps from all the amenities the charming hamlet of Buck Lake has to offerâ€"including a restaurant, grocery and hardware stores, liquor store, bakery, school, community hall, and rodeo grounds. Buck Lake is a year-round destination for outdoor enthusiasts. Enjoy fishing in both summer and winter, with a nearby boat launch. In the winter, take advantage of ice fishing, snowmobiling, and skating. Endless possibilities to make your vision come alive!

Year Built 1978

Type Rural

Sub-Type Detached Single Family

Style Raised Bungalow

Status Active

#### Interior

Interior Features ensuite bathroom

Heating Forced Air-1, Natural Gas

Stories 1

Has Basement Yes

Basement Full, Unfinished