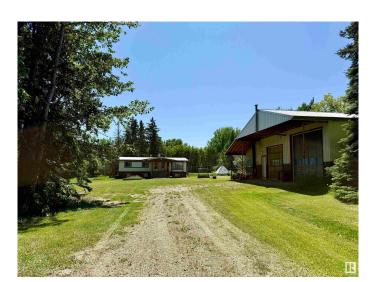

### \$294,000

3 Bedroom, 1.50 Bathroom, 1,232 sqft Rural on 2.52 Acres

Buck Lake, Rural Wetaskiwin County, AB

Offering privacy, potential, and unbeatable convenience, this 2.52 acres of beautiful treed land is located right along the main street of Buck Lake. The property conveniently boasts two entries for future development, ample space for gardens, room to run, play, explore and create your own relaxing retreat. The home is a double wide trailer on a wood foundation basement. The shop is 40 x 60 with an attached greenhouse. Services on site, and two useable storage sheds. This well-situated property is just steps from all the amenities the charming hamlet of Buck Lake has to offerâ€"including a restaurant, grocery and hardware stores, liquor store, bakery, school, community hall, and rodeo grounds. Buck Lake is a year-round destination for outdoor enthusiasts. Enjoy fishing in both summer and winter, with a nearby boat launch. In the winter, take advantage of ice fishing, snowmobiling, and skating. Endless possibilities to make your vision come alive!

Built in 1978

#### **Exterior**

Exterior Features Boating, Flat Site

Foundation Wood