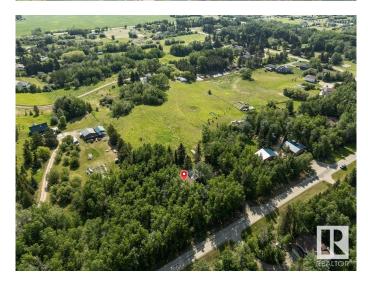

## \$335,000

0 Bedroom, 0.00 Bathroom, Rural on 3.02 Acres

Panorama Heights, Rural Parkland County, AB

Imagine the possibilities on this 3.02-acre parcel in the coveted Panorama Heights, just 4 miles north of Spruce Grove with easy access to Edmonton and St. Albert. The fully fenced property is serviced with power, natural gas, and a drilled well. A mature tree buffer along the west boundary affords privacy, while a vast, level pad awaits your visionâ€"whether that's a spacious shop, barndominium, or sprawling ranch-style bungalow. The existing home has sustained extensive structural damage from a burst pipe and is offered "as-is,― though the double garage may be salvaged or renovated. Minutes from Spruce Grove's shops, schools, and services, this rare acreage offers the ultimate blend of country tranquility and city convenience. Build the home and outbuildings you've always dreamed of in Panorama Heights!