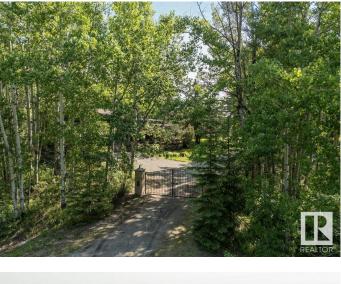

## \$335,000

0 Bedroom, 0.00 Bathroom, Rural on 3.02 Acres

Panorama Heights, Rural Parkland County, AB

Imagine the possibilities on this 3.02-acre parcel in the coveted Panorama Heights, just 4 miles north of Spruce Grove with easy access to Edmonton and St. Albert. The fully fenced property is serviced with power, natural gas, and a drilled well. A mature tree buffer along the west boundary affords privacy, while a vast, level pad awaits your visionâ€"whether that's a spacious shop, barndominium, or sprawling ranch-style bungalow. The existing home has sustained extensive structural damage from a burst pipe and is offered "as-is,― though the double garage may be salvaged or renovated. Minutes from Spruce Grove's shops, schools, and services, this rare acreage offers the ultimate blend of country tranquility and city convenience. Build the home and outbuildings you've always dreamed of in Panorama Heights!

## Exterior

Exterior Features Fenced