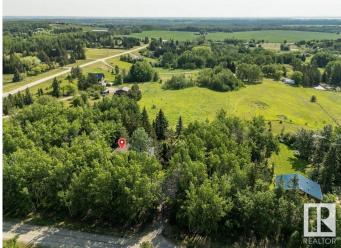

## \$335,000

0 Bedroom, 0.00 Bathroom, Rural on 3.02 Acres

Panorama Heights, Rural Parkland County, AB

Imagine the possibilities on this 3.02-acre parcel in the coveted Panorama Heights, just 4 miles north of Spruce Grove with easy access to Edmonton and St. Albert. The fully fenced property is serviced with power, natural gas, and a drilled well. A mature tree buffer along the west boundary affords privacy, while a vast, level pad awaits your visionâ€"whether that's a spacious shop, barndominium, or sprawling ranch-style bungalow. The existing home has sustained extensive structural damage from a burst pipe and is offered "as-is,― though the double garage may be salvaged or renovated. Minutes from Spruce Grove's shops, schools, and services, this rare acreage offers the ultimate blend of country tranquility and city convenience. Build the home and outbuildings you've always dreamed of in Panorama Heights!