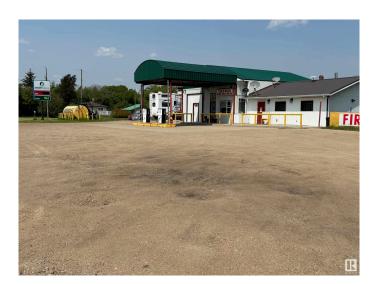

## \$749,900

0 Bedroom, 0.00 Bathroom, Business with Property on 0.00 Acres

None, Rural St. Paul County, AB

Are you looking for the perfect established business in lake country? Look no further as this is it! This busy liquor store/ gas station/ food business is what you need! This property is located 10 mins east of Elk Point and is always busy! Not only do you have a fully functioning gas station & convenience store but this business offers fresh, hot food and catering to the surrounding communities. The liquor store also has a strong clientele base and does very well in the area! The building is situated on 1.84 acres of land so there is opportunities for expansion or maybe even a mini golf set up in the back! The possibilities are endless with this property!