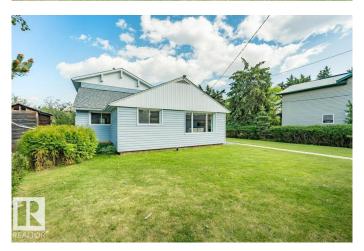

# \$289,900

4 Bedroom, 1.50 Bathroom, 1,371 sqft Rural on 0.02 Acres

Ma-Me-O Beach, Rural Wetaskiwin County, AB

Welcome to Ma-Me-O Beach. Sought after Lake community on the Sandy Beaches of Pigeon Lake. Private setting property with lots of room to just get away. Only steps from the beach that offer year around activities, trophy fishing, Boating, Swimming and Fresh Air. Over 1300 sq ft of 4 season living space, gives you ample room to entertain guests, Family and Friends. Large landscaped Lot, engulfed with mature trees that enhance the property and a Green space for privacy. Large oversized Double garage, for the Toys, Boat, hobby enthusiast or what ever you can dream up. Great Location! Great Value! Relaxation at it's Finest! Invest in Relaxation!

#### **Essential Information**

MLS® # E4441525 Price \$289,900

Bedrooms 4

Bathrooms 1.50

Full Baths 1

Half Baths 1

Square Footage 1,371

Acres 0.02

#### **Exterior**

Exterior Wood

Exterior Features Boating, Flat Site, Landscaped, Level Land, Low Maintenance

Landscape, Private Setting, Recreation Use, Treed Lot, See Remarks

Construction Wood

Foundation Concrete Perimeter