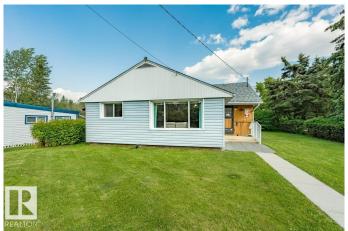

# \$289,900

4 Bedroom, 1.50 Bathroom, 1,371 sqft Rural on 0.02 Acres

Ma-Me-O Beach, Rural Wetaskiwin County, AB

Welcome to Ma-Me-O Beach. Sought after Lake community on the Sandy Beaches of Pigeon Lake. Private setting property with lots of room to just get away. Only steps from the beach that offer year around activities, trophy fishing, Boating, Swimming and Fresh Air. Over 1300 sq ft of 4 season living space, gives you ample room to entertain guests, Family and Friends. Large landscaped Lot, engulfed with mature trees that enhance the property and a Green space for privacy. Large oversized Double garage, for the Toys, Boat, hobby enthusiast or what ever you can dream up. Great Location! Great Value! Relaxation at it's Finest! Invest in Relaxation!

#### **Essential Information**

MLS® # E4441525 Price \$289,900

Bedrooms 4

Bathrooms 1.50

Full Baths 1

Half Baths 1

Square Footage 1,371

Acres 0.02

#### **Exterior**

Exterior Wood

Exterior Features Boating, Flat Site, Landscaped, Level Land, Low Maintenance

Landscape, Private Setting, Recreation Use, Treed Lot, See Remarks

Construction Wood

Foundation Concrete Perimeter