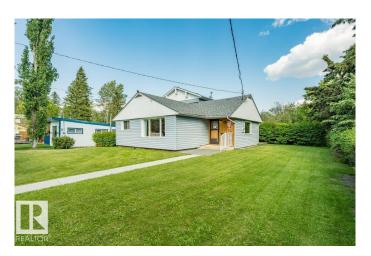

# \$289,900

4 Bedroom, 1.50 Bathroom, 1,371 sqft Rural on 0.02 Acres

Ma-Me-O Beach, Rural Wetaskiwin County, AB

Welcome to Ma-Me-O Beach. Sought after Lake community on the Sandy Beaches of Pigeon Lake. Private setting property with lots of room to just get away. Only steps from the beach that offer year around activities, trophy fishing, Boating, Swimming and Fresh Air. Over 1300 sq ft of 4 season living space, gives you ample room to entertain guests, Family and Friends. Large landscaped Lot, engulfed with mature trees that enhance the property and a Green space for privacy. Large oversized Double garage, for the Toys, Boat, hobby enthusiast or what ever you can dream up. Great Location! Great Value! Relaxation at it's Finest! Invest in Relaxation!

#### **Essential Information**

MLS® # E4441525 Price \$289,900

Bedrooms 4

Bathrooms 1.50

Full Baths 1

Half Baths 1

Square Footage 1,371

Acres 0.02

#### **Exterior**

Exterior Wood

Exterior Features Boating, Flat Site, Landscaped, Level Land, Low Maintenance

Landscape, Private Setting, Recreation Use, Treed Lot, See Remarks

Construction Wood

Foundation Concrete Perimeter