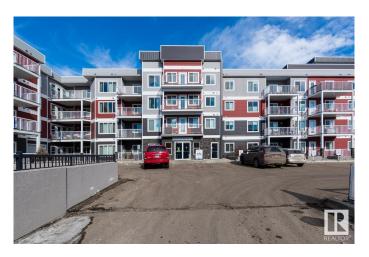

## \$179,990

1 Bedroom, 1.00 Bathroom, 700 sqft Condo / Townhouse on 0.00 Acres

Rutherford (Edmonton), Edmonton, AB

Mint condition! This 3rd floor one bedroom one den unit at Crossroads of Rutherford offers modern open concept. South facing living room, bedroom and balcony. Large windows, cool in summer and warm in winter. SS appliances in the kitchen, huge counter with breakfast nook. very good size master bedroom with spacious closet. Separate den for office use or second bedroom choice. 4-pc bath included. In room Laundry. Titled Heated underground parking stall. Safe and well managed complex. Walking distance to good school as well as lots of amenities. Easy access to Henday, Highway 2.

## **Essential Information**

MLS® # E4441444 Price \$179,990

Bedrooms 1

Bathrooms 1.00

Full Baths 1

Square Footage 700 Acres 0.00

Year Built 2014

Type Condo / Townhouse

# of Stories 4
Stories 1

Has Basement Yes

Basement None, No Basement

**Exterior** 

Exterior Wood, Vinyl

Exterior Features Landscaped, Playground Nearby, Public Transportation, Schools,

**Shopping Nearby** 

Roof EPDM Membrane

Construction Wood, Vinyl

Foundation Concrete Perimeter

Additional Information

Date Listed June 10th, 2025

Days on Market 76

Zoning Zone 55

Condo Fee \$327

DATA IS DEEMED RELIABLE BUT IS NOT GUARANTEED ACCURATE BY THE REALTORS® ASSOCIATION OF EDMONTON. COPYRIGHT 2025 BY THE REALTORS® ASSOCIATION OF EDMONTON. ALL RIGHTS RESERVED.Trademarks are owned or controlled by the Canadian Real Estate Association (CREA) and identify real