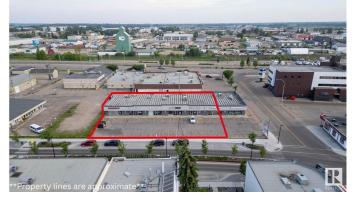

## \$2,300,000

0 Bedroom, 0.00 Bathroom, Retail on 0.00 Acres

City Centre, Spruce Grove, AB

Located in the heart of Spruce Grove, this well maintained retail property offers a rare opportunity to acquire a fully leased investment property. The building consists of 10 units totaling 12,411 SqFt, with a diverse mix of long-standing tenants already in place. Situated just off Highway 16A, the site provides excellent visibility and accessibility, with front and rear parking for customers and staff. The property is zoned C1- City Centre Commercial, permitting a wide range of uses including professional offices, retail. personal services, and health services. This is a strong turnkey investment in a growing community with stable income potential.