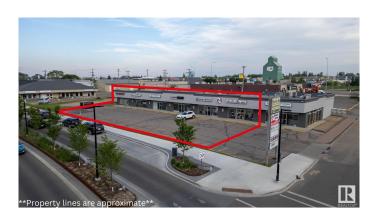

## \$2,300,000

0 Bedroom, 0.00 Bathroom, Retail on 0.00 Acres

City Centre, Spruce Grove, AB

Located in the heart of Spruce Grove, this well maintained retail property offers a rare opportunity to acquire a fully leased investment property. The building consists of 10 units totaling 12,411 SqFt, with a diverse mix of long-standing tenants already in place. Situated just off Highway 16A, the site provides excellent visibility and accessibility, with front and rear parking for customers and staff. The property is zoned C1- City Centre Commercial, permitting a wide range of uses including professional offices, retail. personal services, and health services. This is a strong turnkey investment in a growing community with stable income potential.