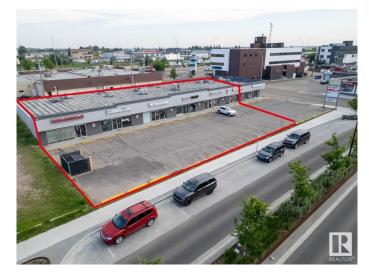

## \$2,300,000

0 Bedroom, 0.00 Bathroom, Retail on 0.00 Acres

City Centre, Spruce Grove, AB

Located in the heart of Spruce Grove, this well maintained retail property offers a rare opportunity to acquire a fully leased investment property. The building consists of 10 units totaling 12,411 SqFt, with a diverse mix of long-standing tenants already in place. Situated just off Highway 16A, the site provides excellent visibility and accessibility, with front and rear parking for customers and staff. The property is zoned C1- City Centre Commercial, permitting a wide range of uses including professional offices, retail. personal services, and health services. This is a strong turnkey investment in a growing community with stable income potential.