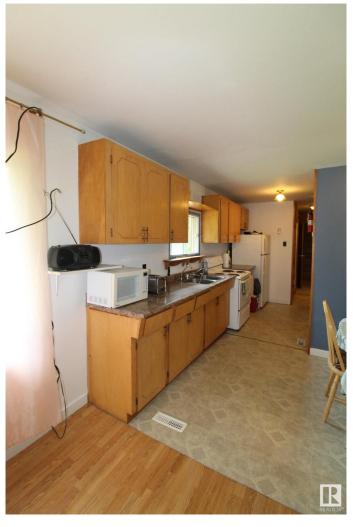

## \$214,900

1 Bedroom, 1.00 Bathroom, 647 sqft Rural on 3.23 Acres

Johnson Park, Rural Lac Ste. Anne County, AB

Very private 3.23 ac. acreage located south west of Alberta Beach in Johnson Park subdivision. The property is serviced with power, natural gas, has drilled well and septic tank discharging in the field. 650 Sq ft modular home open concept style with 1 bedroom, full bathroom and reverse osmosis water system. All appliances present. The existing furniture can stay if required. Newer shingles on all buildings. Single detached garage, storage shed and sunroom. 2 sea-cans 40' x 8' with 13 ft wide covered workshop space in-between heated with wood stove . Land is mostly treed with some cleared area. 1 1/2 miles south of paved Highway 633, 5 min to Alberta Beach and only 40 min to Edmonton. Reserve park area to the west and farmer's land to the north meaning only 1 neighbor hidden beyond hill to the east. Johnson Park subdivision is located 1 km south of intersection of Range Road 35 and Township Road 542.