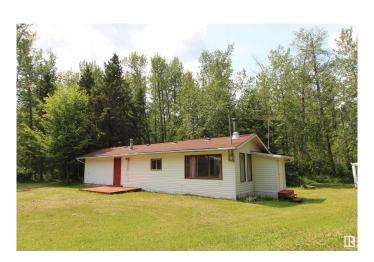

## \$214,900

1 Bedroom, 1.00 Bathroom, 647 sqft Rural on 3.23 Acres

Johnson Park, Rural Lac Ste. Anne County, AB

Very private 3.23 ac. acreage located south west of Alberta Beach in Johnson Park subdivision. The property is serviced with power, natural gas, has drilled well and septic tank discharging in the field. 650 Sq ft modular home open concept style with 1 bedroom, full bathroom and reverse osmosis water system. All appliances present. The existing furniture can stay if required. Newer shingles on all buildings. Single detached garage, storage shed and sunroom. 2 sea-cans 40' x 8' with 13 ft wide covered workshop space in-between heated with wood stove . Land is mostly treed with some cleared area. 1 1/2 miles south of paved Highway 633, 5 min to Alberta Beach and only 40 min to Edmonton. Reserve park area to the west and farmer's land to the north meaning only 1 neighbor hidden beyond hill to the east. Johnson Park subdivision is located 1 km south of intersection of Range Road 35 and Township Road 542.