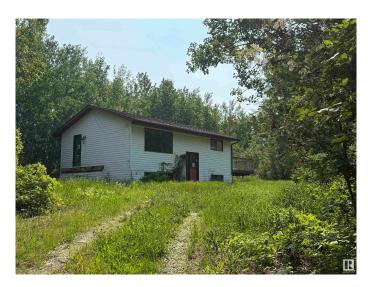

## \$140,000

2 Bedroom, 2.00 Bathroom, 831 sqft Rural on 3.68 Acres

Golden Glen Estates, Rural Lac Ste. Anne County, AB

Beautiful treed 3.68 acres with a winding driveway that takes you to a private yard site. Home need mold remediation. Property sold as is where is.

## **Essential Information**

MLS® # E4441377 Price \$140,000

Bedrooms 2
Bathrooms 2.00
Full Baths 2
Square Footage 831
Acres 3.68
Year Built 1982
Type Rural

Sub-Type Detached Single Family

Style Bi-Level Status Active

## **Exterior**

Exterior Wood

Exterior Features Treed Lot

Construction Wood

Foundation Concrete Perimeter