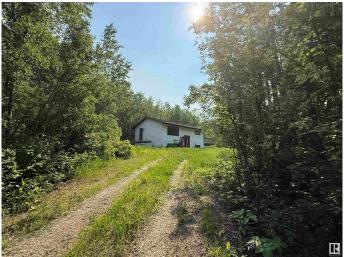

## \$140,000

2 Bedroom, 2.00 Bathroom, 831 sqft Rural on 3.68 Acres

Golden Glen Estates, Rural Lac Ste. Anne County, AB

Beautiful treed 3.68 acres with a winding driveway that takes you to a private yard site. Home need mold remediation. Property sold as is where is.

## **Exterior**

Exterior Wood

Exterior Features Treed Lot

Construction Wood

Foundation Concrete Perimeter