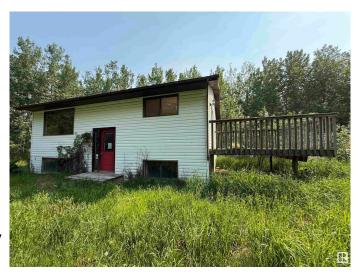

## \$140,000

2 Bedroom, 2.00 Bathroom, 831 sqft Rural on 3.68 Acres

Golden Glen Estates, Rural Lac Ste. Anne County, AB

Beautiful treed 3.68 acres with a winding driveway that takes you to a private yard site. Home need mold remediation. Property sold as is where is.

## **Essential Information**

MLS® # E4441377 Price \$140,000

Bedrooms 2
Bathrooms 2.00
Full Baths 2
Square Footage 831
Acres 3.68
Year Built 1982
Type Rural

Sub-Type Detached Single Family

Style Bi-Level Status Active

## **Exterior**

Exterior Wood

Exterior Features Treed Lot

Construction Wood

Foundation Concrete Perimeter