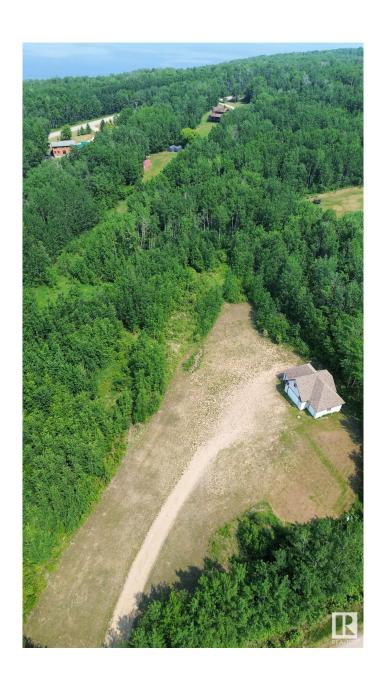

## \$375,000

0 Bedroom, 0.00 Bathroom, Rural on 4.62 Acres

Lakeview Estate\_LLBC, Rural Lac La Biche County, AB

Looking for space, privacy, and a head start on your dream property? Check out this 4.62-acre lot just minutes from Lac La Biche and only minutes away from the water! It comes with a in floor heated 4-car garage that already has power, roughed in plumbing and a loft space ready to be finished perfect for extra storage or a future guest suite. There's a cleared area ready for your home, and water, sewer and natural gas are right at the property line. A driveway is already in place, and the surrounding trees give you that extra bit of privacy and peace. Whether you're planning to build now or just want a weekend spot with great potential, this one's worth a look!

## **Essential Information**

MLS® # E4441333

Price \$375,000

Bathrooms 0.00
Acres 4.62
Type Rural

Sub-Type Vacant Lot/Land

Status Active

## **Community Information**

Address 414, 67325 Churchill Park Ro

Area Rural Lac La Biche County

Subdivision Lakeview Estate\_LLBC

City Rural Lac La Biche County

County ALBERTA

Province AB

Postal Code T0A 2C1