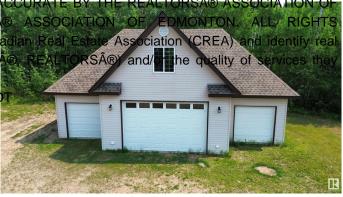

## \$375,000

0 Bedroom, 0.00 Bathroom, Rural on 4.62 Acres

Lakeview Estate\_LLBC, Rural Lac La Biche County, AB

Looking for space, privacy, and a head start on your dream property? Check out this 4.62-acre lot just minutes from Lac La Biche and only minutes away from the water! It comes with a in floor heated 4-car garage that already has power, roughed in plumbing and a loft space ready to be finished perfect for extra storage or a future guest suite. There's a cleared area ready for your home, and water, sewer and natural gas are right at the property line. A driveway is already in place, and the surrounding trees give you that extra bit of privacy and peace. Whether you're planning to build now or just want a weekend spot with great potential, this one's worth a look!