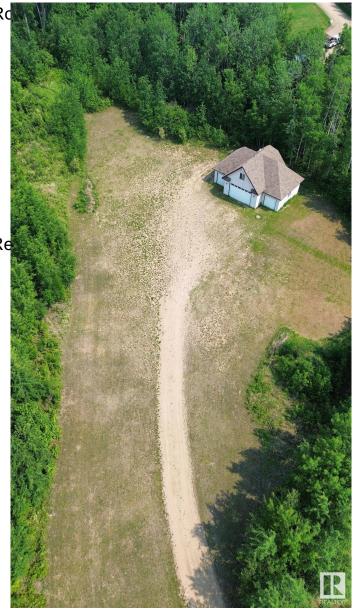

## \$375,000

0 Bedroom, 0.00 Bathroom, Rural on 4.62 Acres

Lakeview Estate\_LLBC, Rural Lac La Biche County, AB

Looking for space, privacy, and a head start on your dream property? Check out this 4.62-acre lot just minutes from Lac La Biche and only minutes away from the water! It comes with a in floor heated 4-car garage that already has power, roughed in plumbing and a loft space ready to be finished perfect for extra storage or a future guest suite. There's a cleared area ready for your home, and water, sewer and natural gas are right at the property line. A driveway is already in place, and the surrounding trees give you that extra bit of privacy and peace. Whether you're planning to build now or just want a weekend spot with great potential, this one's worth a look!

**Exterior** 

Exterior Features Flat Site, Level Land, See Re

**Additional Information** 

Date Listed June 9th, 2025

Days on Market 28

Zoning Zone 60

DATA IS DEEMED RELIABLE BUT IS NOT GUARANTEED ACCURATE BY THE REALTORS® ASSOCIATION OF EDMONTON. COPYRIGHT 2025 BY THE REALTORS® ASSOCIATION OF EDMONTON. ALL RIGHTS RESERVED. Trademarks are owned or controlled by the Canadian Real Estate Association (CREA) and identify real estate professionals who are members of CREA (REALTORAS, REALTORS®) and/or the quality of services they provide (MLS®, Multiple Listing Service®)