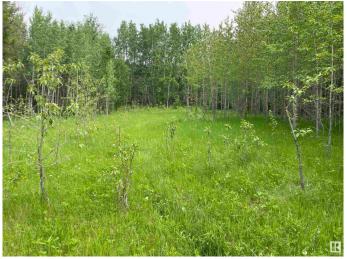

## \$350,000

0 Bedroom, 0.00 Bathroom, Rural on 14.90 Acres

Mulhurst Bay, Rural Wetaskiwin County, AB

Located within walking distance to Mulhurst Bay on Pigeon Lake, this 14.9 acre parcel would be the perfect place for your Families retreat. Power, Community Sanitary Sewer and natural gas are to the property line. Mainly treed with a few acres cleared years ago. Sides onto Municipal Reserve. Great access to the Lake, boat launch, the Pigeon Lake Golf Course and shopping. Good access on paved roads to the land.

## **Exterior**

Exterior Features Backs Onto Park/Trees, Environmental Reserve, Golf Nearby,

Playground Nearby, Recreation Use, Shopping Nearby