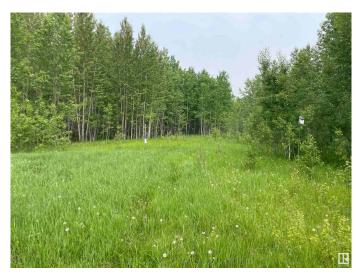

## \$350,000

0 Bedroom, 0.00 Bathroom, Rural on 14.90 Acres

Mulhurst Bay, Rural Wetaskiwin County, AB

Located within walking distance to Mulhurst Bay on Pigeon Lake, this 14.9 acre parcel would be the perfect place for your Families retreat. Power, Community Sanitary Sewer and natural gas are to the property line. Mainly treed with a few acres cleared years ago. Sides onto Municipal Reserve. Great access to the Lake, boat launch, the Pigeon Lake Golf Course and shopping. Good access on paved roads to the land.

## **Exterior**

Exterior Features Backs Onto Park/Trees, Environmental Reserve, Golf Nearby,

Playground Nearby, Recreation Use, Shopping Nearby