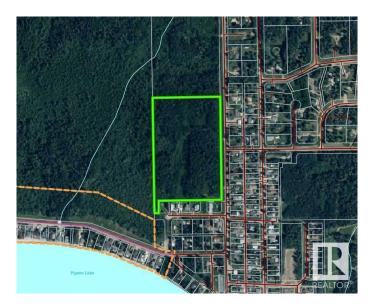

## \$350,000

0 Bedroom, 0.00 Bathroom, Rural on 14.90 Acres

Mulhurst Bay, Rural Wetaskiwin County, AB

Located within walking distance to Mulhurst Bay on Pigeon Lake, this 14.9 acre parcel would be the perfect place for your Families retreat. Power, Community Sanitary Sewer and natural gas are to the property line. Mainly treed with a few acres cleared years ago. Sides onto Municipal Reserve. Great access to the Lake, boat launch, the Pigeon Lake Golf Course and shopping. Good access on paved roads to the land.

## **Community Information**

Address 50 Street Mulhurst Bay
Area Rural Wetaskiwin County

Subdivision Mulhurst Bay

City Rural Wetaskiwin County

County ALBERTA

Province AB

Postal Code T0C 2C0

## **Exterior**

Exterior Features Backs Onto Park/Trees, Environmental Reserve, Golf Nearby,

Playground Nearby, Recreation Use, Shopping Nearby