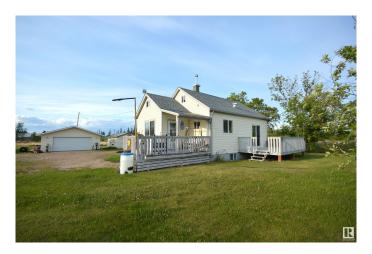

### \$275,000

3 Bedroom, 1.00 Bathroom, 974 sqft Rural on 4.87 Acres

None, Rural Bonnyville M.D., AB

Cute as a button life in the country but yet adjacent to Village of Glendon boundaries where all amenities are right there. You have almost 5 acres of land to do as you may with many upgrades done through out the years. The new garage (2013), finished & heated, is a huge bonus and the original is in great condition and functional. Home has an updated kitchen & flooring 2007, new septic tank & field 2009, windows/doors & siding/ eaves 2009, shingles 2020, RAMCO weeping tile 2008, TRAIN furnace 2007, water treatment setup, HW tank & sump pump 2017, sub floor & electrical upgrade 2008, and no more carpet anywhere. Partially fenced and dugout keeps water so easily have animals. One lawn tractor will stay and all the lawn ornamental metal implements.

### **Amenities**

Features Deck, R.V. Storage, Workshop

Parking Spaces 8

#### **Exterior**

Exterior Wood

Exterior Features Flat Site, Landscaped, Schools, Shopping Nearby, Partially Fenced

Lot Description 4.78 acres

Construction Wood

Foundation Concrete Perimeter