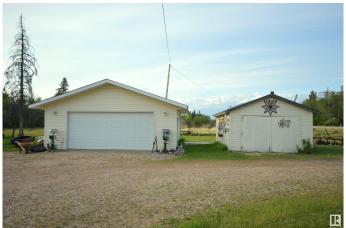

### \$275,000

3 Bedroom, 1.00 Bathroom, 974 sqft Rural on 4.87 Acres

None, Rural Bonnyville M.D., AB

Cute as a button life in the country but yet adjacent to Village of Glendon boundaries where all amenities are right there. You have almost 5 acres of land to do as you may with many upgrades done through out the years. The new garage (2013), finished & heated, is a huge bonus and the original is in great condition and functional. Home has an updated kitchen & flooring 2007, new septic tank & field 2009, windows/doors & siding/ eaves 2009, shingles 2020, RAMCO weeping tile 2008, TRAIN furnace 2007, water treatment setup, HW tank & sump pump 2017, sub floor & electrical upgrade 2008, and no more carpet anywhere. Partially fenced and dugout keeps water so easily have animals. One lawn tractor will stay and all the lawn ornamental metal implements.

### **Amenities**

Features Deck, R.V. Storage, Workshop

Parking Spaces 8