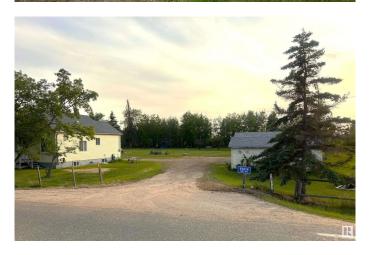

### \$275,000

3 Bedroom, 1.00 Bathroom, 974 sqft Rural on 4.87 Acres

None, Rural Bonnyville M.D., AB

Cute as a button life in the country but yet adjacent to Village of Glendon boundaries where all amenities are right there. You have almost 5 acres of land to do as you may with many upgrades done through out the years. The new garage (2013), finished & heated, is a huge bonus and the original is in great condition and functional. Home has an updated kitchen & flooring 2007, new septic tank & field 2009, windows/doors & siding/ eaves 2009, shingles 2020, RAMCO weeping tile 2008, TRAIN furnace 2007, water treatment setup, HW tank & sump pump 2017, sub floor & electrical upgrade 2008, and no more carpet anywhere. Partially fenced and dugout keeps water so easily have animals. One lawn tractor will stay and all the lawn ornamental metal implements.