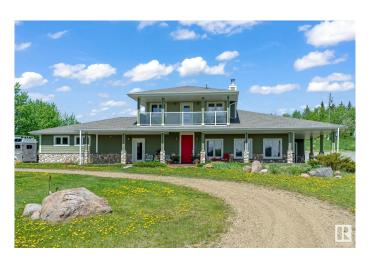

### \$1,495,000

3 Bedroom, 2.50 Bathroom, 2,757 sqft Rural on 40.03 Acres

None, Rural Strathcona County, AB

Welcome to your dream country retreat! This immaculate, custom-built home sits on 40 picturesque ACRES, thoughtfully designed for comfortable living and premium equestrian use. Step inside this spacious and airy, well-maintained home featuring two generous bedrooms on the main floor, a BRIGHT OPEN CONCEPT living area, flooding the space with NATURAL LIGHT. Upstairs, enjoy a large RECREATION ROOM perfect for a home office, games room, or gym, plus a private master suite retreat. Whether you're a hobbyist or a professional EQUESTRIAN, this property is a rare find! The property is FULLY FENCED with 2 PASTURES, a 6 stall BARN and a breathtaking 152' x 70' INDOOR RIDING ARENA that provides year-round riding opportunities in a stunning setting. This acreage is truly a one-of-a-kind opportunity.