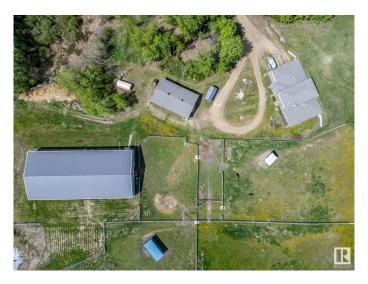

### \$1,495,000

3 Bedroom, 2.50 Bathroom, 2,757 sqft Rural on 40.03 Acres

None, Rural Strathcona County, AB

Welcome to your dream country retreat! This immaculate, custom-built home sits on 40 picturesque ACRES, thoughtfully designed for comfortable living and premium equestrian use. Step inside this spacious and airy, well-maintained home featuring two generous bedrooms on the main floor, a BRIGHT OPEN CONCEPT living area, flooding the space with NATURAL LIGHT. Upstairs, enjoy a large RECREATION ROOM perfect for a home office, games room, or gym, plus a private master suite retreat. Whether you're a hobbyist or a professional EQUESTRIAN, this property is a rare find! The property is FULLY FENCED with 2 PASTURES, a 6 stall BARN and a breathtaking 152' x 70' INDOOR RIDING ARENA that provides year-round riding opportunities in a stunning setting. This acreage is truly a one-of-a-kind opportunity.