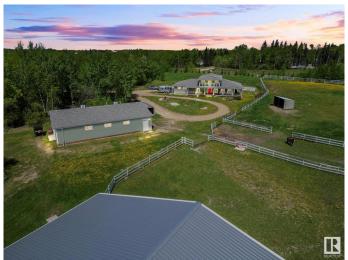

### \$1,495,000

3 Bedroom, 2.50 Bathroom, 2,757 sqft Rural on 40.03 Acres

None, Rural Strathcona County, AB

Welcome to your dream country retreat! This immaculate, custom-built home sits on 40 picturesque ACRES, thoughtfully designed for comfortable living and premium equestrian use. Step inside this spacious and airy, well-maintained home featuring two generous bedrooms on the main floor, a BRIGHT OPEN CONCEPT living area, flooding the space with NATURAL LIGHT. Upstairs, enjoy a large RECREATION ROOM perfect for a home office, games room, or gym, plus a private master suite retreat. Whether you're a hobbyist or a professional EQUESTRIAN, this property is a rare find! The property is FULLY FENCED with 2 PASTURES, a 6 stall BARN and a breathtaking 152' x 70' INDOOR RIDING ARENA that provides year-round riding opportunities in a stunning setting. This acreage is truly a one-of-a-kind opportunity.