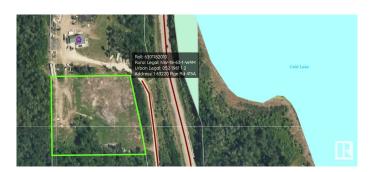

## \$150,000

0 Bedroom, 0.00 Bathroom, Rural on 3.26 Acres

None, Rural Bonnyville M.D., AB

Build your dream home on this beautiful 3.26 acre lot. This parcel of land comes with naturally tiered landscaping and breathtaking views. Enjoy limited neighbours and no restrictions on building. Power is onsite, along with an expansive view of Cold Lakes Long Bay. Perfectly located just outside the Cold Lake city boundaries and steps away from the Cold Lake Provincial park!