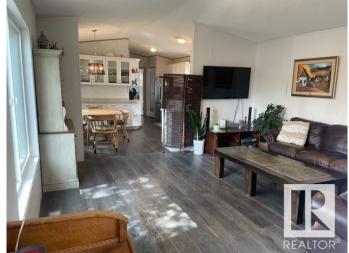

### \$152,900

3 Bedroom, 2.00 Bathroom, 1,216 sqft Land Lease Community on 0.00 Acres

Maple Ridge (Edmonton), Edmonton, AB

Spacious bright mobile home w/open plan layout & cathedral ceilings in a great location of the park w/ large yard! Spacious front entry has faux glass block window to let in light. Matching laminate flooring throughout much of the home & kitchen has nice white cabinets, a large pantry & built-in china cabinet/hutch w/decorative glass doors & storage. SS kitchen appl. (fridge, stove and built-in dishwasher all replaced in 2025) & built-in microwave replaced in 2020. Living room a great size & open to the kitchen. Primary bdrm is large, has ceiling fan, walk-in closet & ensuite w/ soaker tub. 2nd bdrm a great size w/ walk-in closet. New washer & dryer (2025) included & HWT replaced in 2024. Yard a great size & has 2 sheds, largest of which has a roll up door & electrical (14'x14'). Enjoy the beautiful large treed yard on the spacious deck (10' x 29'). Don't wait to view this lovely home!