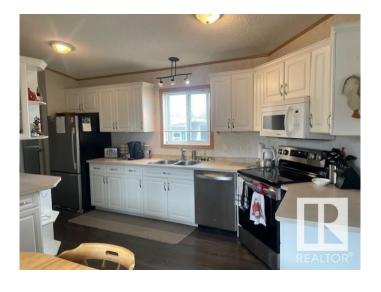

### \$152,900

3 Bedroom, 2.00 Bathroom, 1,216 sqft Land Lease Community on 0.00 Acres

Maple Ridge (Edmonton), Edmonton, AB

Spacious bright mobile home w/open plan layout & cathedral ceilings in a great location of the park w/ large yard! Spacious front entry has faux glass block window to let in light. Matching laminate flooring throughout much of the home & kitchen has nice white cabinets, a large pantry & built-in china cabinet/hutch w/decorative glass doors & storage. SS kitchen appl. (fridge, stove and built-in dishwasher all replaced in 2025) & built-in microwave replaced in 2020. Living room a great size & open to the kitchen. Primary bdrm is large, has ceiling fan, walk-in closet & ensuite w/ soaker tub. 2nd bdrm a great size w/ walk-in closet. New washer & dryer (2025) included & HWT replaced in 2024. Yard a great size & has 2 sheds, largest of which has a roll up door & electrical (14'x14'). Enjoy the beautiful large treed yard on the spacious deck (10' x 29'). Don't wait to view this lovely home!

#### Interior

Interior Features ensuite bathroom

Appliances Dishwasher-Built-In, Dryer, Microwave Hood Fan, Refrigerator,

Stove-Electric, Washer

Heating Forced Air-1, Natural Gas