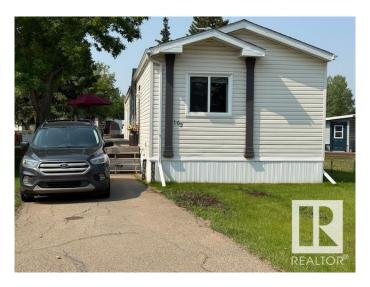

### \$152,900

3 Bedroom, 2.00 Bathroom, 1,216 sqft Land Lease Community on 0.00 Acres

Maple Ridge (Edmonton), Edmonton, AB

Spacious bright mobile home w/open plan layout & cathedral ceilings in a great location of the park w/ large yard! Spacious front entry has faux glass block window to let in light. Matching laminate flooring throughout much of the home & kitchen has nice white cabinets, a large pantry & built-in china cabinet/hutch w/decorative glass doors & storage. SS kitchen appl. (fridge, stove and built-in dishwasher all replaced in 2025) & built-in microwave replaced in 2020. Living room a great size & open to the kitchen. Primary bdrm is large, has ceiling fan, walk-in closet & ensuite w/ soaker tub. 2nd bdrm a great size w/ walk-in closet. New washer & dryer (2025) included & HWT replaced in 2024. Yard a great size & has 2 sheds, largest of which has a roll up door & electrical (14'x14'). Enjoy the beautiful large treed yard on the spacious deck (10' x 29'). Don't wait to view this lovely home!

## **Community Information**

Address 102 Rim Road

Area Edmonton

Subdivision Maple Ridge (Edmonton)

City Edmonton
County ALBERTA

Province AB

Postal Code T6P 1C5