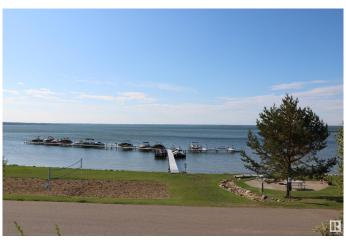

## \$149,900

0 Bedroom, 0.00 Bathroom, Rural on 0.22 Acres

Estates At Waters Edge, Rural Lac Ste. Anne County, AB

Your chance to own one of the last remaining lots at The Estates at Waters Edge. You can fence the yard on this Lakeview property. This 9447 sqft lot is the perfect spot to build your dream home or lake get-away. Build with the developer or with your own builder! This gated community features a beachfront park, private marina, boat launch, swimming pool, fitness center, clubhouse, RV storage, and walking trails. There is also municipal water and sewer!! Easy paved commute from Edmonton and close to Alberta Beach.

### **Exterior**

Exterior Features Beach Access, Boating, Flat Site, Gated Community, Golf Nearby, Lake

View, Playground Nearby, Public Swimming Pool, Schools, Shopping

Nearby