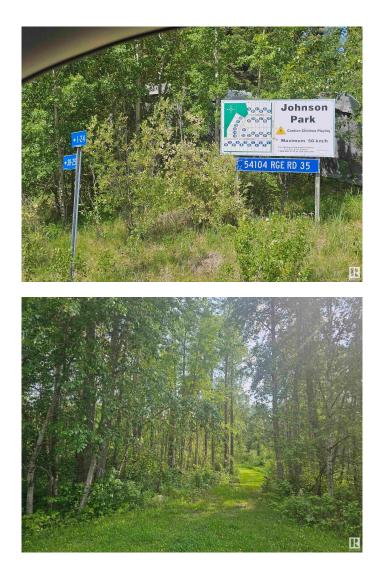

# \$100,000 - 10 54104 Rge Road 35, Rural Lac Ste. Anne County

MLS® #E4441168

#### \$100,000

0 Bedroom, 0.00 Bathroom, Rural on 3.01 Acres

Johnson Park, Rural Lac Ste. Anne County, AB

Beautiful combination of trees, foliage and wildlife in or around this 3 acre parcel of land in Johnson Park, just a few miles south off hwy 633 and rr35. Birch, Aspen and lots of fiddle head ferns surround the paths that are currently cut through this parcel for easy viewing. No lying land which makes this one a great place to build your country home. Gas and Power are both at the property line. Close to Alberta Beach or just a few miles from Wabamun Lake makes this great for enjoying country and recreational living. 40 minutes NW of Edmonton makes this one an easy commute.