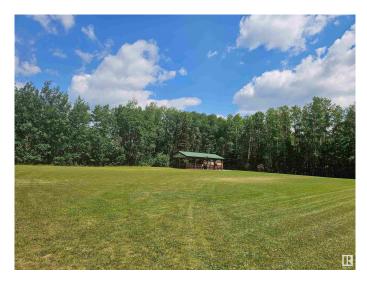

#### \$125,000

0 Bedroom, 0.00 Bathroom, Rural on 0.60 Acres

Birchwood Estates, Rural Lac Ste. Anne County, AB

Over a half an acre of Lakefront property (.6) located in a quiet lake community of Birchwood Estates, in Lac Ste Anne. Boat Launch area, large community gazebo park, quiet neighborhood!! Only 40 minutes to west Edmonton, you can take this lot to build your dream home or just use it for your recreational get away. Fully treed with mature trees this lot measures 105' wide in the front and 312.8' in length so great building lot with the lake as your window view! Enjoy boating, fishing, ski-doo and all that the recreational living has to offer. Power and Gas are to the property line. Taxes will go down substantially if lot is improved! Millrate much higher for "vacant" land.

## Exterior

Exterior Features Recreation Use, Treed Lot, Waterfront Property