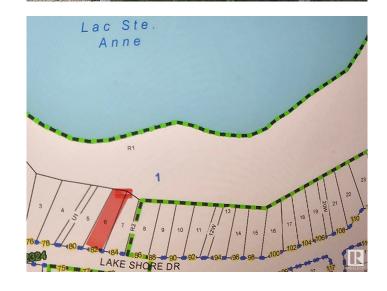

#### \$125,000

0 Bedroom, 0.00 Bathroom, Rural on 0.60 Acres

Birchwood Estates, Rural Lac Ste. Anne County, AB

Over a half an acre of Lakefront property (.6) located in a quiet lake community of Birchwood Estates, in Lac Ste Anne. Boat Launch area, large community gazebo park, quiet neighborhood!! Only 40 minutes to west Edmonton, you can take this lot to build your dream home or just use it for your recreational get away. Fully treed with mature trees this lot measures 105' wide in the front and 312.8' in length so great building lot with the lake as your window view! Enjoy boating, fishing, ski-doo and all that the recreational living has to offer. Power and Gas are to the property line. Taxes will go down substantially if lot is improved! Millrate much higher for "vacant" land.

### **Community Information**

| Address     | 82 4418 Hwy 633            |
|-------------|----------------------------|
| Area        | Rural Lac Ste. Anne County |
| Subdivision | Birchwood Estates          |
| City        | Rural Lac Ste. Anne County |
| County      | ALBERTA                    |
| Province    | AB                         |
| Postal Code | TOE OLO                    |