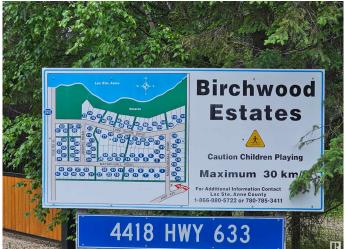

#### \$125,000

0 Bedroom, 0.00 Bathroom, Rural on 0.60 Acres

Birchwood Estates, Rural Lac Ste. Anne County, AB

Over a half an acre of Lakefront property (.6) located in a quiet lake community of Birchwood Estates, in Lac Ste Anne. Boat Launch area, large community gazebo park, quiet neighborhood!! Only 40 minutes to west Edmonton, you can take this lot to build your dream home or just use it for your recreational get away. Fully treed with mature trees this lot measures 105' wide in the front and 312.8' in length so great building lot with the lake as your window view! Enjoy boating, fishing, ski-doo and all that the recreational living has to offer. Power and Gas are to the property line. Taxes will go down substantially if lot is improved! Millrate much higher for "vacant" land.

### **Community Information**

| Address     | 82 4418 Hwy 633            |
|-------------|----------------------------|
| Area        | Rural Lac Ste. Anne County |
| Subdivision | Birchwood Estates          |
| City        | Rural Lac Ste. Anne County |
| County      | ALBERTA                    |
| Province    | AB                         |
| Postal Code | TOE OLO                    |